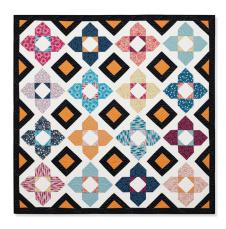

## Quatrefoil Shimmer

PAT4477

SAMPLE QUILT
Arcadia by Pippa Shaw for FIGO Fabrics

**QUILT SIZE** 57" × 57"

BLOCK SIZE 14" unfinished, 13½" finished