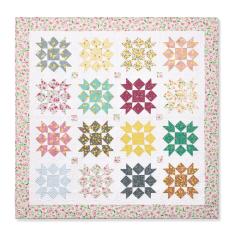

## SAMPLE QUILT

Rose Lemonade by Wishwell for Robert Kaufman Fabrics

**QUILT SIZE** 67" × 67"

BLOCK SIZE 12½" unfinished, 12" finished