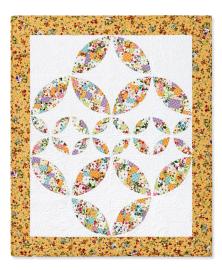

## Full Circle

PAT4244

**SAMPLE QUILT** Bloom On! by Maywood Studio

QUILT SIZE 47" x 56½"

**вLOCK SIZE** 10" unfinished, 9½" finished

**QUILT TOP** 1 fat quarter bundle\* 1½ yards background fabric

BORDER 3⁄4 yard