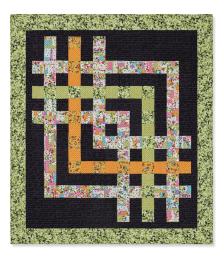

## Carpenter's Square

PAT4243

SAMPLE QUILT Bloom On! by Maywood Studio

QUILT SIZE 74½" x 83½"

**BLOCK SIZE** 5" unfinished, 4½" finished

QUILT TOP 1 fat quarter bundle\* 2½ yards background fabric - includes inner border