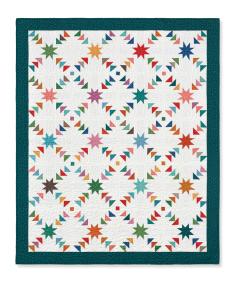

## Stargazer

PAT4033

## SAMPLE QUILT

Bee Cross Stitch by Lori Holt for Riley Blake Designs

**QUILT SIZE** 58" × 71"

BLOCK SIZE 12½" unfinished, 12" finished