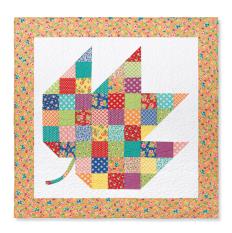

## Happy Harvest

PAT3936

SAMPLE QUILT
Love Lily by April Rosenthal for Moda Fabrics

**QUILT SIZE** 55½" x 55½"

BLOCK SIZE 14" unfinished, 13½" finished

QUILT TOP

2 packages 5" print squares

1¼ yards background fabric

- includes inner border

**outer Border** 1 yard

BINDING ½ yard

**BACKING** 3<sup>3</sup>/<sub>4</sub> yards - horizontal seam(s)

Happy Harvest™ ©2021 All Rights Reserved by Missouri Star Quilt Company, Reproduction in whole or in part in any language without written permission from Missouri Star Quilt Company is prohibited. No one may copy, reprint or distribute any of this pattern for commercial use without written permission of Missouri Star Quilt Company. Anything you make using our patterns or ideas is your business, do whatever you want with the stuff you make, it's yours!