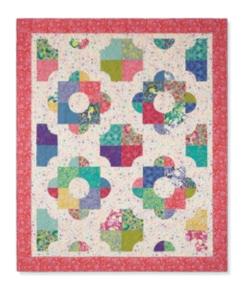

## Courtyard Path

## PAT2647

SAMPLE QUILT

Pinkerville by Tula Pink for FreeSpirit Fabrics

**QUILT SIZE** 79" x 95"

BLOCK SIZE 8" finished

QUILT TOP

1 package 10" print squares 1 package 10" background squares

INNER BORDER
3/4 yard

OUTER BORDER 1¾ yards

BINDING 3/4 yard

BACKING 8½ yards - vertical seam(s) - or 3 yards of 108" wide

OTHER

Missouri Star Drunkard's Path Small Circle Template Set

Courtyard Path™ ©2019 All Rights Reserved by Missouri Star Quilt Company. Reproduction in whole or in part in any language without written permission from Missouri Star Quilt Company is prohibited. No one may copy, reprint or distribute any of this pattern for commercial use without written permission of Missouri Star Quilt Company. Anything you make using our patterns or ideas is your business, do whatever you want with the stuff you make, it's yours!