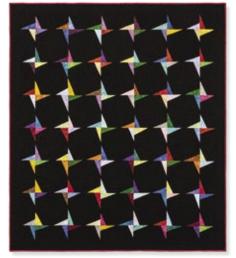

## All Stars

PAT2536

## SAMPLE QUILT

Toscana by Deborah Edwards for Northcott Bella Solids Black Layer Cake by Moda Fabrics

size 63" x 72½"

BLOCK SIZE 9½" finished

QUILT TOP 1 roll of 2½" print strips 1 package of 10" background squares