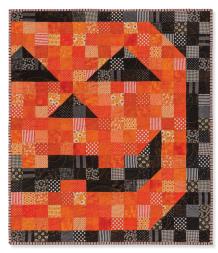

## Peek-A-Boo Pumpkin Wall Hanging

PAT3923

SAMPLE PROJECT

Pumpkin Patchwork by Riley Blake - exclusively for Missouri Star Quilt Company

PROJECT SIZE 32" x 38"

BLOCK SIZE 2½" unfinished, 2" finished

PROJECT TOP
1 package of 10" print squares\*