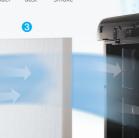

True HEPA captures dust, allergens, smoke, pet dander, and pollen in the room while vital Ion boosts cleaning power and freshens the air by negative ions.

Clean (Auto)

Eco Mode

Normal

### Washable Pre Filter 1

Captures large particles like hair, fur, and dust by micro mesh.

Eliminates smaller particles,

bad odors and harmful gases

**Odor Filter** 

True HEPA Filter 3

Trapping airborne allergens

and contaminants down to 0.3

Vital Ionizer

by negative ions

Vital Ion™ boosts cleaning

power and freshens the air

40

Living Room

Kitchen