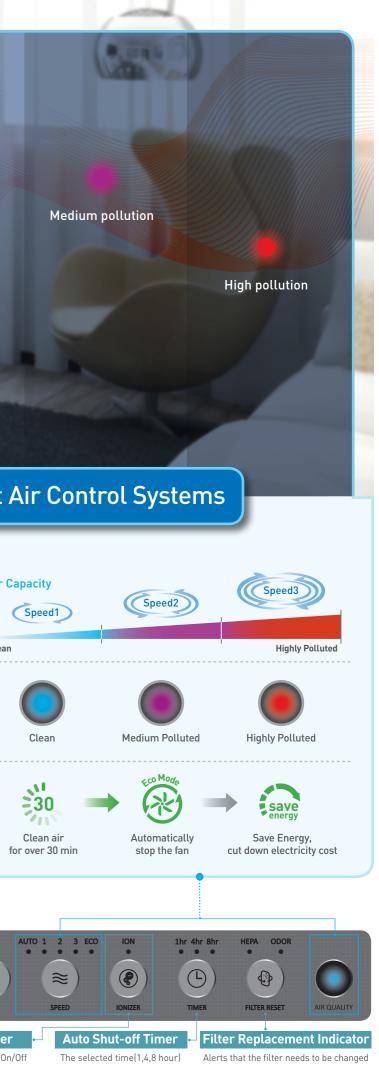

# **Clean Better, Live Smarter**

Providing up to 360 ft<sup>2</sup> of coverage through automatic speed adjustments & pollution level indicator

Intuitive air quality indicator by visible colors

Automatic air speed control and Eco mode for energy saving

## **Automatic Air Speed Control**

It automatically controls airflow speed from low to medium to high based on indoor air quality in real time with smart particle sensor.

# Intuitive Air Quality Indicator

SPS™(Smart Particle Sensor) automatically monitors and displays the indoor air quality in three colors.

# **Efficient Auto Eco Mode**

Intuitive Display & Easy operation

....

This advanced air purifier saves energy that gets unnecessarily wasted by keeping the power consumption as low as possible. Through this, you can reduce energy use and cut down on electric bills.