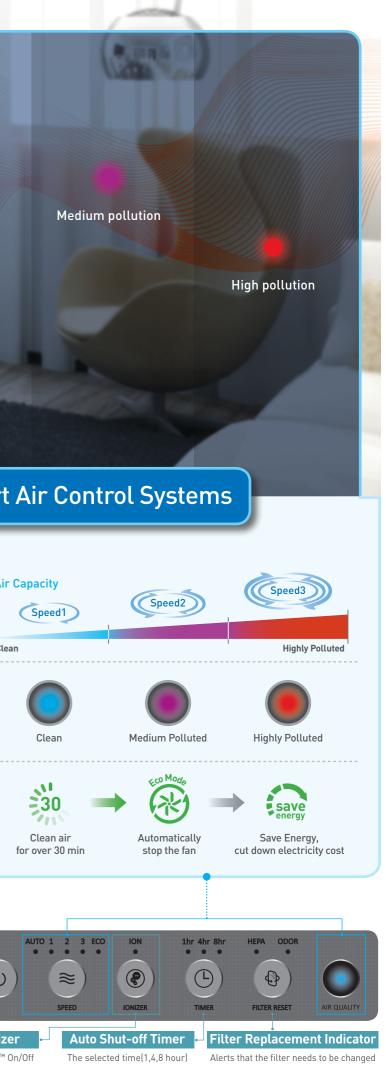

## **Automatic Air Speed Control**

It automatically controls airflow speed from low to medium to high based on indoor air quality in real time with smart particle sensor.

# Intuitive Air Quality Indicator

SPS™(Smart Particle Sensor) automatically monitors and displays the indoor air quality in three colors.

# **Efficient Auto Eco Mode**

Intuitive Display & Easy operation

....

This advanced air purifier saves energy that gets unnecessarily wasted by keeping the power consumption as low as possible. Through this, you can reduce energy use and cut down on electric bills.

lonizer Vital ion™ On/Off

4