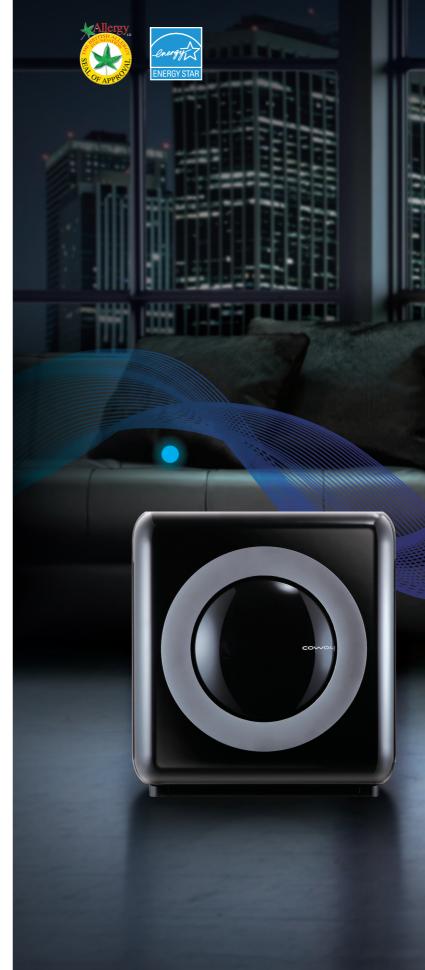

# **Clean Better, Live Smarter**

Providing up to 360 ft<sup>2</sup> of coverage through automatic speed adjustments & pollution level indicator

Intuitive air quality indicator by visible colors

Automatic air speed control and Eco mode for energy saving

True HEPA captures dust, allergens, smoke, pet dander, and pollen in the room while vital Ion boosts cleaning power and freshens the air by negative ions.

Clean (Auto)

Eco Mode

Normal