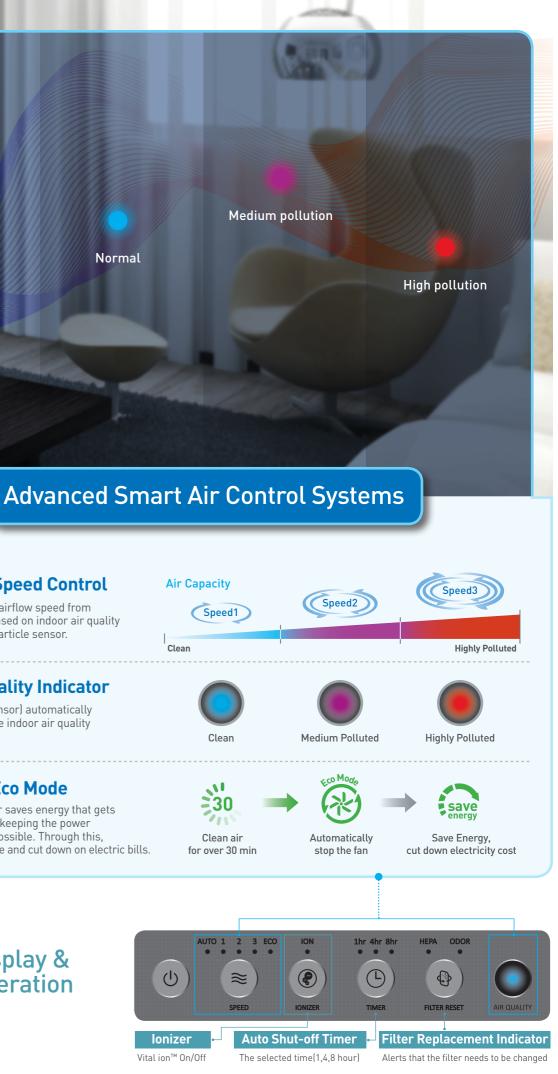

# **Clean Better, Live Smarter**

Providing up to 360 ft<sup>2</sup> of coverage through automatic speed adjustments & pollution level indicator

Intuitive air quality indicator by visible colors

Automatic air speed control and Eco mode for energy saving

## **Automatic Air Speed Control**

It automatically controls airflow speed from low to medium to high based on indoor air quality in real time with smart particle sensor.

# Intuitive Air Quality Indicator

SPS™(Smart Particle Sensor) automatically monitors and displays the indoor air quality in three colors.

# **Efficient Auto Eco Mode**

Intuitive Display & Easy operation

....

This advanced air purifier saves energy that gets unnecessarily wasted by keeping the power consumption as low as possible. Through this, you can reduce energy use and cut down on electric bills.

lonizer Vital ion™ On/Off

4