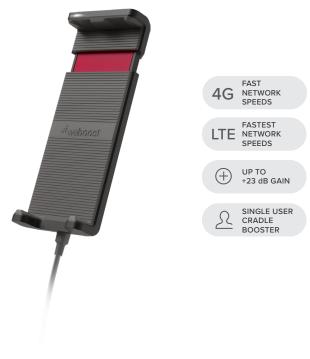

### **About**

The **Drive Sleek** is weBoost's most versatile 4G vehicle cell phone signal booster. This 4G booster can boost cell signals up to 32x, enhancing 4G LTE and 3G signals for one cellular device used in a car, truck, van or RV - The device held securely in the included cradle. weBoost's Drive Sleek is compatible with all US and Canadian networks such as Verizon, AT&T, Sprint, T-Mobile, US Cellular, Straight Talk and more.

### **Specifications**

| MODEL NUMBER     | 470135            |               |
|------------------|-------------------|---------------|
| FREQUENCIES      | Band 12/17        | 700 MHz       |
|                  | Band 13           | 700 MHz       |
|                  | Band 5            | 850 MHz       |
|                  | Band 4            | 1700/2100 MHz |
|                  | Band 2            | 1900 MHz      |
| MAX GAIN         | 23 dB             |               |
| IMPEDANCE        | 50 Ohm            |               |
| USB PORT POWER   | 5 V, 2.1 A        |               |
| POWER TO BOOSTER | 12 V, 1.5 A       |               |
| CONNECTORS       | SMB               |               |
| DIMENSIONS       | .65 x 1.60 x 7 in |               |
| WEIGHT           | .55 lbs           |               |
|                  |                   |               |