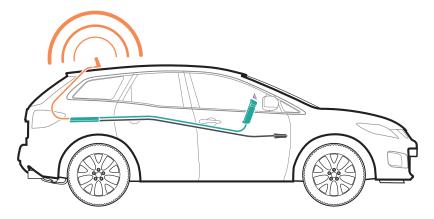

### Installation

- Receives signal: The powerful antenna reaches out to access a voice and 3G, 4G, and LTE data signal, and delivers it to the booster.
- Boost signal: The booster receives the signal, amplifies it, and serves as a relay between your phone and the nearest cell tower.
- Broadcasts signal: Your devices get a stronger signal, and calls and data are fed through the booster back to the network.