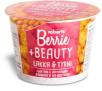

CLOUDBERRY & SEA-BUCKTHORN + COLLAGEN For healthy skin 2.5 g collagen

WILD BILBERRY & Pomegranate +Protein Maintains and builds normal Muscle Mass 7.1 g protein