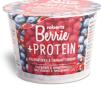

CLOUDBERRY & SEA-BUCKTHORN + COLLAGEN For healthy skin 2.5 g collagen

WILD BILBERRY & Pomegranate +Protein Maintains and builds normal Muscle Mass 7.1 g protein