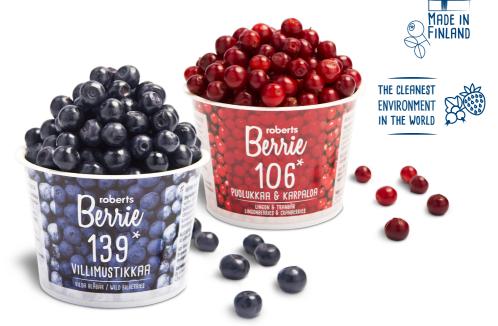

#### **Roberts Berrie**

A varied selection of Nordic berries. A cup of 1 dl is convenient to take along with you to enjoy your daily berries on the go where and whenever you like.

WILD BILBERRIE

### LINGONBERRIE & CRANBERRIE

SEA-BUCKTHORN

BLACKCURRANT & STRAWBERRIE Broberte 95\* Untercente outer

WILD BILBERRIE & RASPBERRIE