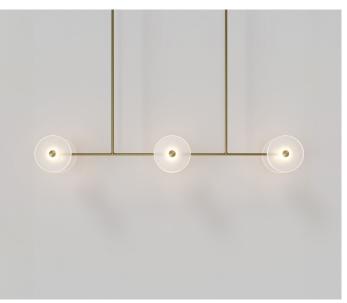

## Pendant Light

COR6

| Measurements | Weight        | 4.5kg                |  |
|--------------|---------------|----------------------|--|
|              | Rod Length    | 1000mm               |  |
|              | Drop Length   | 1000   2000   3000mm |  |
| Fitting      | Туре          | Integrated LED       |  |
|              | Wattage       | бW                   |  |
|              | Temp          | 2700K                |  |
|              | Lumens (Bulb) | 900lm                |  |
|              | CRI           | >90                  |  |
| Power        | Avg Lifetime  | 60,0000H             |  |
|              | Dimmable      | Yes - TRIAC Dimming  |  |
|              | Input         | 240VAC               |  |
|              |               |                      |  |

## Pendant Light

COR10

| Measurements | Weight        | 6-7kg                |  |
|--------------|---------------|----------------------|--|
|              | Rod Length    | 1500mm               |  |
|              | Drop Length   | 1000   2000   3000mm |  |
| Fitting      | Туре          | Integrated LED       |  |
|              | Wattage       | 10W                  |  |
|              | Temp          | 2700K                |  |
|              | Lumens (Bulb) | 120lm                |  |
|              | CRI           | >90                  |  |
| Power        | Avg Lifetime  | 60,0000H             |  |
|              | Dimmable      | Yes - TRIAC Dimming  |  |
|              | Input         | 240VAC               |  |
| -            |               |                      |  |