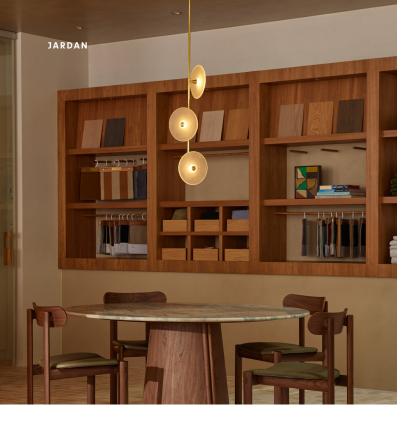

# Coral

The perfect blend of form meeting function, the Coral lights feature hand-blown glass discs. The Coral light embodies artisanal craftsmanship, handcrafted with precision and care. Using premium Swedish clear glass, each disc features an elevated and distinctive design. Crafted on the Gold Coast, the Coral Lights delivers not just a light fixture but a blend of style and practicality.

Soktas comes in a range of configurations, the Jardan website will allow you to select your preference then further customise.