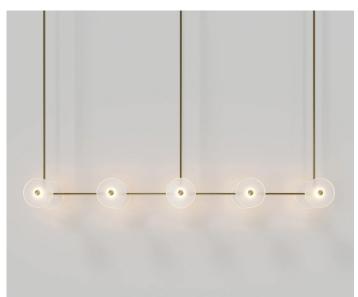

## Pendant Light

COR6

| Measurements | Weight        | 4.5kg                |  |
|--------------|---------------|----------------------|--|
|              | Rod Length    | 1000mm               |  |
|              | Drop Length   | 1000   2000   3000mm |  |
| Fitting      | Туре          | Integrated LED       |  |
|              | Wattage       | бW                   |  |
|              | Temp          | 2700K                |  |
|              | Lumens (Bulb) | 900lm                |  |
|              | CRI           | >90                  |  |
| Power        | Avg Lifetime  | 60,0000H             |  |
|              | Dimmable      | Yes - TRIAC Dimming  |  |
|              | Input         | 240VAC               |  |
|              |               |                      |  |

## Pendant Light

COR10

| Measurements | Weight        | 6-7kg                |  |
|--------------|---------------|----------------------|--|
|              | Rod Length    | 1500mm               |  |
|              | Drop Length   | 1000   2000   3000mm |  |
| Fitting      | Туре          | Integrated LED       |  |
|              | Wattage       | 10W                  |  |
|              | Temp          | 2700K                |  |
|              | Lumens (Bulb) | 120lm                |  |
|              | CRI           | >90                  |  |
| Power        | Avg Lifetime  | 60,0000H             |  |
|              | Dimmable      | Yes - TRIAC Dimming  |  |
|              | Input         | 240VAC               |  |
| -            |               |                      |  |