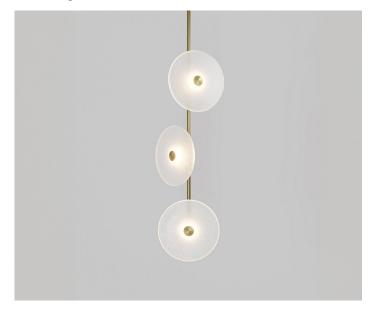

#### COR3

| Measurements | Weight        | 3kg                       |  |
|--------------|---------------|---------------------------|--|
|              | Drop Length   | 600   800   1000   1200mm |  |
| Fitting      | Туре          | Integrated LED            |  |
|              | Wattage       | 3W                        |  |
|              | Temp          | 2700K                     |  |
|              | Lumens (Bulb) | 450lm                     |  |
|              | CRI           | >90                       |  |
| Power        | Avg Lifetime  | 60,0000H                  |  |
|              | Dimmable      | Yes - TRIAC Dimming       |  |
|              | Input         | 240VAC                    |  |
| -            |               |                           |  |