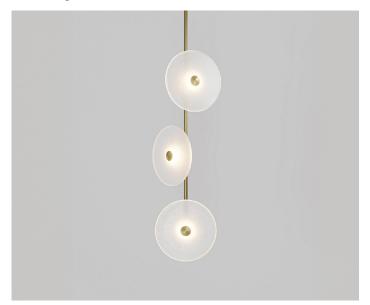

## Pendant Light

## COR6

| Measurements | Weight        | 4.5kg                       |
|--------------|---------------|-----------------------------|
|              | Rod Length    | 1000   1200   1500   2000mm |
|              | Drop Length   | 1000   2000   3000mm        |
| Fitting      | Туре          | Integrated LED              |
|              | Wattage       | 6W                          |
|              | Temp          | 2700K                       |
|              | Lumens (Bulb) | 900lm                       |
|              | CRI           | >90                         |
| Power        | Avg Lifetime  | 60,0000H                    |
|              | Dimmable      | Yes - TRIAC Dimming         |
|              | Input         | 240VAC                      |