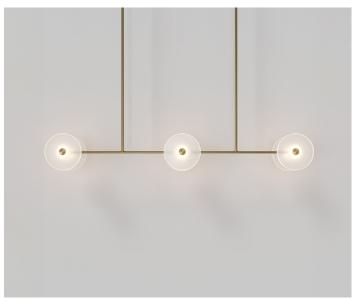

## Pendant Light

## COR10

| Measurements | Weight        | 6-7kg                       |
|--------------|---------------|-----------------------------|
|              | Rod Length    | 1000   1200   1500   2000mm |
|              | Drop Length   | 1000   2000   3000mm        |
| Fitting      | Туре          | Integrated LED              |
|              | Wattage       | 10W                         |
|              | Temp          | 2700K                       |
|              | Lumens (Bulb) | 120lm                       |
|              | CRI           | >90                         |
| Power        | Avg Lifetime  | 60,0000H                    |
|              | Dimmable      | Yes - TRIAC Dimming         |
|              | Input         | 240VAC                      |
|              |               |                             |