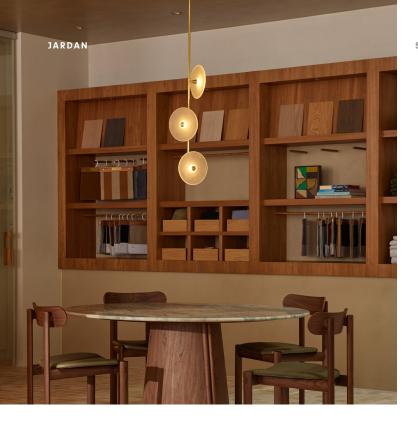

# Coral

The perfect blend of form meeting function, the Coral lights feature hand-blown glass discs. The Coral light embodies artisanal craftsmanship, handcrafted with precision and care. Using premium Swedish clear glass, each disc features an elevated and distinctive design. Crafted on the Gold Coast, the Coral Lights delivers not just a light fixture but a blend of style and practicality.

## Pendant Light

## COR3

| Measurements | Weight        | 3kg                       |
|--------------|---------------|---------------------------|
|              | Drop Length   | 600   800   1000   1200mm |
| Fitting      | Туре          | Integrated LED            |
|              | Wattage       | 3W                        |
|              | Temp          | 2700K                     |
|              | Lumens (Bulb) | 450lm                     |
|              | CRI           | >90                       |
| Power        | Avg Lifetime  | 60,0000H                  |
|              | Dimmable      | Yes - TRIAC Dimming       |
|              | Input         | 240VAC                    |
|              |               |                           |