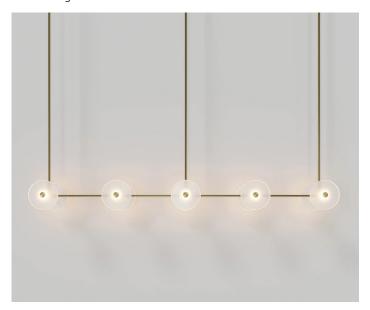

Soktas comes in a range of configurations, the Jardan website will allow you to select your preference then further customise.