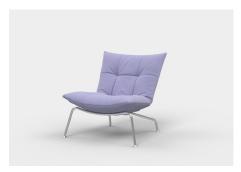

# Ridley

A casual lounge chair, Ridley is defined by its reclined quilted seat. Creating a harmonious balance between elegance and casualness, Ridley is available with a tubular frame with conical feet or a return swivel fourstar base making it perfect for both residential and commercial projects.

### **Product Features**

- Relaxed quilted upholstery style
- Flexible cold shaped polyurethane foam seat with internal steel structure
- Tubular steel base with conical feet available in brushed nickel finish or powdercoat finishes
- Offered in a selection of premium fabric and leather upholstery
- 4 star aluminium return swivel base available in black or polished aluminium