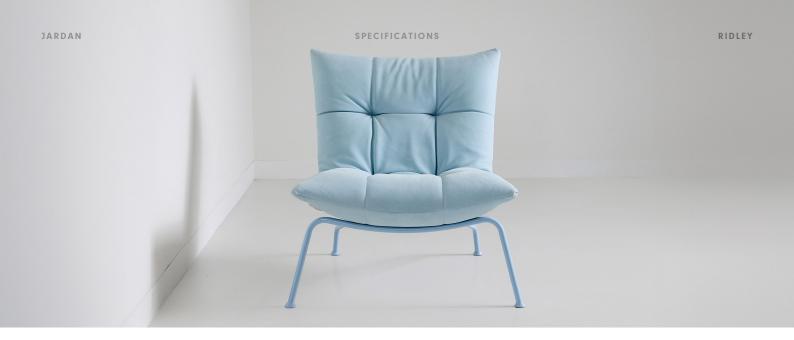

# Ridley

A casual lounge chair, Ridley is defined by its reclined quilted seat. Creating a harmonious balance between elegance and casualness, Ridley is available with a tubular frame with conical feet or a return swivel fourstar base making it perfect for both residential and commercial projects.

### **Product Features**

- Relaxed quilted upholstery style
- Flexible cold shaped polyurethane foam seat with internal steel structure
- Tubular steel base with conical feet available in brushed nickel finish or powdercoat finishes
- Offered in a selection of premium fabric and leather upholstery
- 4 star aluminium return swivel base available in black or polished aluminium

## Chair

RI82 - 820L x 855D x 820H x 400SH (mm)  $32L \times 34D \times 32H \times 16SH$  (inches)

RI75-4 - 750L x 855D x 820H x 400SH (mm)  $30L \times 34D \times 32H \times 16SH$  (inches)