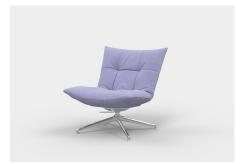

# Ridley

A casual lounge chair, Ridley is defined by its reclined quilted seat. Creating a harmonious balance between elegance and casualness, Ridley is available with a tubular frame with conical feet or a return swivel fourstar base making it perfect for both residential and commercial projects.

### **Product Features**

- Relaxed quilted upholstery style
- Flexible cold shaped polyurethane foam seat with internal steel structure
- Tubular steel base with conical feet available in brushed nickel finish or powdercoat finishes
- Offered in a selection of premium fabric and leather upholstery
- 4 star aluminium return swivel base available in black or polished aluminium