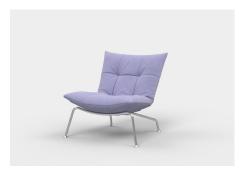

# Ridley

A casual lounge chair, Ridley is defined by its reclined quilted seat. Creating a harmonious balance between elegance and casualness, Ridley is available with a tubular frame with conical feet or a swivel four-star base making it perfect for both residential and commercial projects.

### **Product Features**

- Relaxed quilted upholstery style
- Flexible cold shaped polyurethane foam seat with internal steel structure
- Tubular steel base with conical feet available in brushed nickel finish or powdercoat finishes
- Offered in a selection of premium fabric and leather upholstery
- 4 star aluminium swivel base available in black or polished aluminium