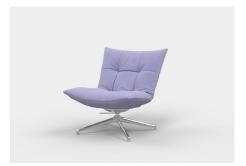

# Ridley

A casual lounge chair, Ridley is defined by its reclined quilted seat. Creating a harmonious balance between elegance and casualness, Ridley is available with a tubular frame with conical feet or a swivel four-star base making it perfect for both residential and commercial projects.

### **Product Features**

- Relaxed quilted upholstery style
- Flexible cold shaped polyurethane foam seat with internal steel structure
- Tubular steel base with conical feet available in brushed nickel finish or powdercoat finishes
- Offered in a selection of premium fabric and leather upholstery
- 4 star aluminium swivel base available in black or polished aluminium