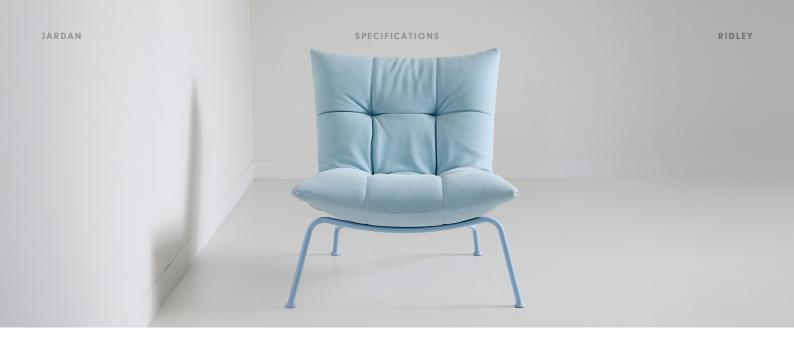

# Ridley

A casual lounge chair, Ridley is defined by its reclined quilted seat. Creating a harmonious balance between elegance and casualness, Ridley is available with a tubular frame with conical feet or a swivel four-star base making it perfect for both residential and commercial projects.

### **Product Features**

- Relaxed quilted upholstery style
- Flexible cold shaped polyurethane foam seat with internal steel structure
- Tubular steel base with conical feet available in brushed nickel finish or powdercoat finishes
- Offered in a selection of premium fabric and leather upholstery
- 4 star aluminium swivel base available in black or polished aluminium

## Chair

RI82 - 820L x 855D x 820H x 400SH (mm) 32L x 34D x 32H x 16SH (inches)

RI75-4 - 750L x 855D x 820H x 400SH (mm)  $30L \times 34D \times 32H \times 16SH$  (inches)