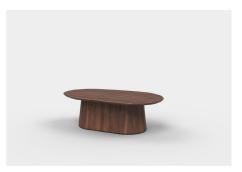

# Rhys

Inspired by pebbles and organic shapes, the Rhys coffee table and side table can create a statement look or a more minimal appearance based on its finish. With a variety of colours, natural stone options, and solid timbers, the Rhys can be tailored to suit any space. Offered in two different heights, Rhys can stand on its own or be nested together.

### **Product Features**

- Available in coffee or side table options
- Sustainably sourced hardwood timber construction
- Natural stone top options for coffee tables
- Available in a range of water-based lacquer with organic tint finishes
- Low and high coffee table versions can stand alone or nest together

### Coffee Tables

RHY114L - 1147L x 730D x 300H (mm) 45L x 29D x 12H (inches)

RHY114L\_1 - 1147L x 730D x 300H (mm) 45L x 29D x 12H (inches)

RHY114H - 1147L x 730D x 350H (mm) 45L x 29D x 14H (inches)

RHY114H\_1 - 1147L x 730D x 350H (mm) 45L x 29D x 14H (inches)