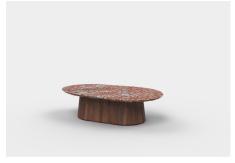

# Rhys

Inspired by pebbles and organic shapes, the Rhys coffee table and side table can create a statement look or a more minimal appearance based on its finish. With a variety of colours, natural stone options, and solid timbers, the Rhys can be tailored to suit any space. Offered in two different heights, Rhys can stand on its own or be nested together.

### **Product Features**

- Available in coffee or side table options
- Sustainably sourced hardwood timber construction
- Natural stone top options for coffee tables
- Available in a range of water-based lacquer with organic tint finishes
- Low and high coffee table versions can stand alone or nest together

### Coffee Tables

RHY114L - 1147L x 730D x 300H (mm) 45L x 29D x 12H (inches)

RHY114L\_1 - 1147L x 730D x 300H (mm) 45L x 29D x 12H (inches)

RHY114H - 1147L x 730D x 350H (mm) 45L x 29D x 14H (inches)

RHY114H\_1 - 1147L x 730D x 350H (mm) 45L x 29D x 14H (inches)

RHY170L - 1707L x 878D x 300H (mm) 67L x 35D x 12H (inches)

RHY170L\_1 - 1707L x 878D x 300H (mm) 67L x 35D x 12H (inches)

RHY170H - 1707L x 878D x 350H (mm) 67L x 35D x 14H (inches)

RHY170H\_1 - 1707L x 878D x 350H (mm) 67L x 35D x 14H (inches)