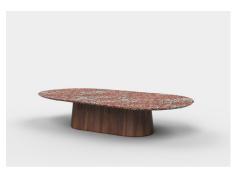

# Rhys

Inspired by pebbles and organic shapes, the Rhys coffee table and side table can create a statement look or a more minimal appearance based on its finish. With a variety of colours, natural stone options, and solid timbers, the Rhys can be tailored to suit any space. Offered in two different heights, Rhys can stand on its own or be nested together.

### **Product Features**

- Available in coffee or side table options
- Sustainably sourced hardwood timber construction
- Natural stone top options for coffee tables
- Available in a range of water-based lacquer with organic tint finishes
- Low and high coffee table versions can stand alone or nest together

### Coffee Tables

RHY114L - 1147L x 730D x 300H (mm) 45L x 29D x 12H (inches)

RHY114L\_1 - 1147L x 730D x 300H (mm) 45L x 29D x 12H (inches)

RHY114H - 1147L x 730D x 350H (mm) 45L x 29D x 14H (inches)

RHY114H\_1 - 1147L x 730D x 350H (mm) 45L x 29D x 14H (inches)

RHY170L - 1707L x 878D x 300H (mm) 67L x 35D x 12H (inches)

RHY170L\_1 - 1707L x 878D x 300H (mm) 67L x 35D x 12H (inches)

RHY170H - 1707L x 878D x 350H (mm) 67L x 35D x 14H (inches)

RHY170H\_1 - 1707L x 878D x 350H (mm) 67L x 35D x 14H (inches)