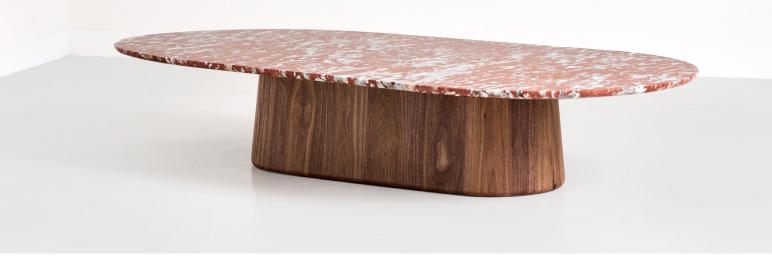

# Rhys

Inspired by pebbles and organic shapes, the Rhys coffee table and side table can create a statement look or a more minimal appearance based on its finish. With a variety of colours, natural stone options, and solid timbers, the Rhys can be tailored to suit any space. Offered in two different heights, Rhys can stand on its own or be nested together.

### **Product Features**

- Available in coffee or side table options
- Sustainably sourced hardwood timber construction
- Natural stone top options for coffee tables
- Available in a range of water-based lacquer with organic tint finishes
- Low and high coffee table versions can stand alone or nest together

### Coffee Tables

RHY114L - 1147L x 730D x 300H (mm) 45L x 29D x 12H (inches)

RHY114L\_1 - 1147L x 730D x 300H (mm) 45L x 29D x 12H (inches)

RHY114H - 1147L x 730D x 350H (mm) 45L x 29D x 14H (inches)

RHY114H\_1 - 1147L x 730D x 350H (mm) 45L x 29D x 14H (inches)

RHY170L - 1707L x 878D x 300H (mm) 67L x 35D x 12H (inches)

RHY170L\_1 - 1707L x 878D x 300H (mm) 67L x 35D x 12H (inches)

RHY170H - 1707L x 878D x 350H (mm) 67L x 35D x 14H (inches)

RHY170H\_1 - 1707L x 878D x 350H (mm) 67L x 35D x 14H (inches)