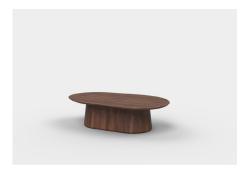

# Rhys

Inspired by pebbles and organic shapes, the Rhys coffee table and side table can create a statement look or a more minimal appearance based on its finish. With a variety of colours, natural stone options, and solid timbers, the Rhys can be tailored to suit any space. Offered in two different heights, Rhys can stand on its own or be nested together.

### **Product Features**

- Available in coffee or side table options
- Sustainably sourced hardwood timber construction
- Natural stone top options for coffee tables
- Available in a range of water-based lacquer with organic tint finishes
- Low and high coffee table versions can stand alone or nest together

### Coffee Tables

RHY114L - 1147L x 730D x 300H (mm) 45L x 29D x 12H (inches)

RHY114L\_1 - 1147L x 730D x 300H (mm) 45L x 29D x 12H (inches)

RHY114H - 1147L x 730D x 350H (mm) 45L x 29D x 14H (inches)

RHY114H\_1 - 1147L x 730D x 350H (mm) 45L x 29D x 14H (inches)

RHY170L - 1707L x 878D x 300H (mm) 67L x 35D x 12H (inches)

RHY170L\_1 - 1707L x 878D x 300H (mm) 67L x 35D x 12H (inches)

RHY170H - 1707L x 878D x 350H (mm) 67L x 35D x 14H (inches)

RHY170H\_1 - 1707L x 878D x 350H (mm) 67L x 35D x 14H (inches)