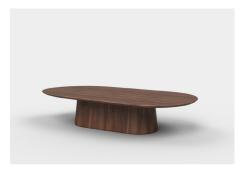

# Rhys

Inspired by pebbles and organic shapes, the Rhys coffee table and side table can create a statement look or a more minimal appearance based on its finish. With a variety of colours, natural stone options, and solid timbers, the Rhys can be tailored to suit any space. Offered in two different heights, Rhys can stand on its own or be nested together.

### **Product Features**

- Available in coffee or side table options
- Sustainably sourced hardwood timber construction
- Natural stone top options for coffee tables
- Available in a range of water-based lacquer with organic tint finishes
- Low and high coffee table versions can stand alone or nest together

### Coffee Tables

RHY114L - 1147L x 730D x 300H (mm) 45L x 29D x 12H (inches)

RHY114L\_1 - 1147L x 730D x 300H (mm) 45L x 29D x 12H (inches)

RHY114H - 1147L x 730D x 350H (mm) 45L x 29D x 14H (inches)

RHY114H\_1 - 1147L x 730D x 350H (mm) 45L x 29D x 14H (inches)

RHY170L - 1707L x 878D x 300H (mm) 67L x 35D x 12H (inches)

RHY170L\_1 - 1707L x 878D x 300H (mm) 67L x 35D x 12H (inches)

RHY170H - 1707L x 878D x 350H (mm) 67L x 35D x 14H (inches)

RHY170H\_1 - 1707L x 878D x 350H (mm) 67L x 35D x 14H (inches)