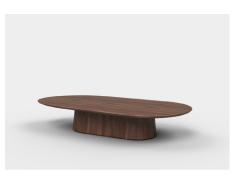

# Rhys

Inspired by pebbles and organic shapes, the Rhys coffee table and side table can create a statement look or a more minimal appearance based on its finish. With a variety of colours, natural stone options, and solid timbers, the Rhys can be tailored to suit any space. Offered in two different heights, Rhys can stand on its own or be nested together.

### **Product Features**

- Available in coffee or side table options
- Sustainably sourced hardwood timber construction
- Natural stone top options for coffee tables
- Available in a range of water-based lacquer with organic tint finishes
- Low and high coffee table versions can stand alone or nest together

RHY170L - 1707L x 878D x 300H (mm) 67L x 35D x 12H (inches)

RHY170L\_1 - 1707L x 878D x 300H (mm) 67L x 35D x 12H (inches)

RHY170H - 1707L x 878D x 350H (mm) 67L x 35D x 14H (inches)

RHY170H\_1 - 1707L x 878D x 350H (mm) 67L x 35D x 14H (inches)