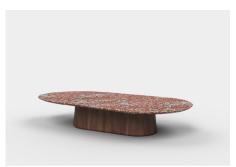

# Rhys

Inspired by pebbles and organic shapes, the Rhys coffee table and side table can create a statement look or a more minimal appearance based on its finish. With a variety of colours, natural stone options, and solid timbers, the Rhys can be tailored to suit any space. Offered in two different heights, Rhys can stand on its own or be nested together.

### **Product Features**

- Available in coffee or side table options
- Sustainably sourced hardwood timber construction
- Natural stone top options for coffee tables
- Available in a range of water-based lacquer with organic tint finishes
- Low and high coffee table versions can stand alone or nest together

RHY170L - 1707L x 878D x 300H (mm) 67L x 35D x 12H (inches)

RHY170L\_1 - 1707L x 878D x 300H (mm) 67L x 35D x 12H (inches)

RHY170H - 1707L x 878D x 350H (mm) 67L x 35D x 14H (inches)

RHY170H\_1 - 1707L x 878D x 350H (mm) 67L x 35D x 14H (inches)