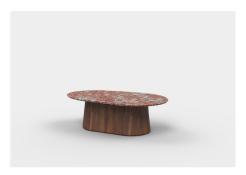

# Rhys

Inspired by pebbles and organic shapes, the Rhys coffee table and side table can create a statement look or a more minimal appearance based on its finish. With a variety of colours, natural stone options, and solid timbers, the Rhys can be tailored to suit any space. Offered in two different heights, Rhys can stand on its own or be nested together.

### **Product Features**

- Available in coffee or side table options
- Sustainably sourced hardwood timber construction
- Natural stone top options for coffee tables
- Available in a range of water-based lacquer with organic tint finishes
- Low and high coffee table versions can stand alone or nest together

### Coffee Tables

RHY114L - 1147L x 730D x 300H (mm) 45L x 29D x 12H (inches)

RHY114L\_1 - 1147L x 730D x 300H (mm) 45L x 29D x 12H (inches)

RHY114H - 1147L x 730D x 350H (mm) 45L x 29D x 14H (inches)

RHY114H\_1 - 1147L x 730D x 350H (mm) 45L x 29D x 14H (inches)