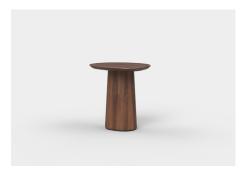

# Rhys

Inspired by pebbles and organic shapes, the Rhys coffee table and side table can create a statement look or a more minimal appearance based on its finish. With a variety of colours, natural stone options, and solid timbers, the Rhys can be tailored to suit any space. Offered in two different heights, Rhys can stand on its own or be nested together.

### **Product Features**

- Available in coffee or side table options
- Sustainably sourced hardwood timber construction
- Natural stone top options for coffee tables
- Available in a range of water-based lacquer with organic tint finishes
- Low and high coffee table versions can stand alone or nest together

## Side Table

RHY46 - 467L x 379D x 485H (mm) 18L x 15D x 19H (inches)