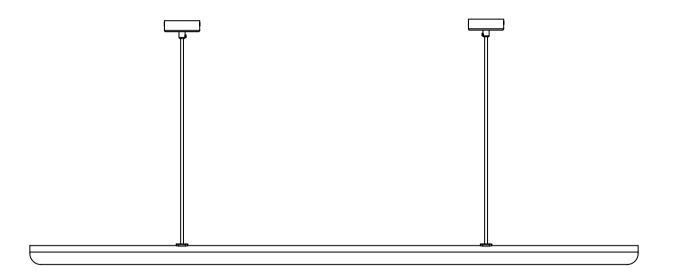

## Louey Pendant Assembly Instructions

Louey Pendant comes fully assembled. Unbox and check all components are present.

## Louey Pendant Assembly Instructions

**2** Remove ceiling bracket from ceiling rose by unscrewing screws.