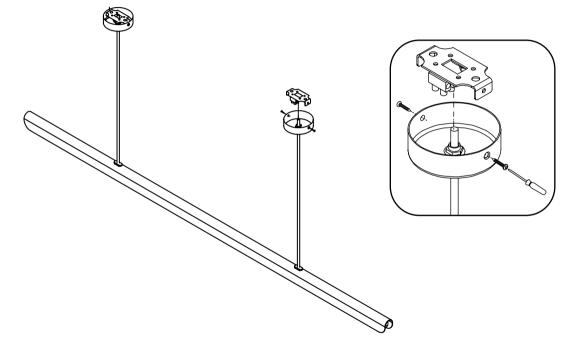

## Louey Pendant Assembly Instructions

**2** Remove ceiling bracket from ceiling rose by unscrewing screws.

## Louey Pendant Assembly Instructions

**6** Making electrical connections and secure driver in ceiling cavity.

7

## Louey Pendant Assembly Instructions

Screw the ceiling bracket onto the ceiling, ensuring there is enough cable exposed from driver to connect both positive and neutral connections into the terminal block. Use the integrated terminal block on the ceiling bracket to connect wiring.