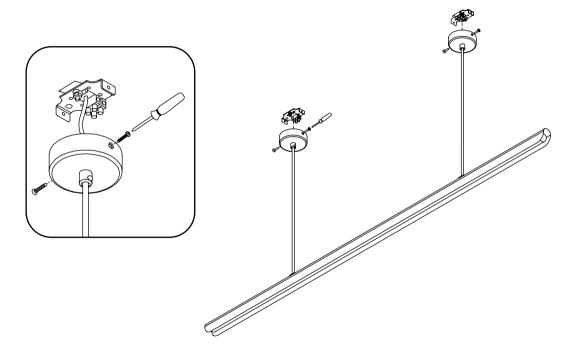

## Louey Pendant Assembly Instructions

**6** Making electrical connections and secure driver in ceiling cavity.

7

## Louey Pendant Assembly Instructions

Screw the ceiling bracket onto the ceiling, ensuring there is enough cable exposed from driver to connect both positive and neutral connections into the terminal block. Use the integrated terminal block on the ceiling bracket to connect wiring.

## Louey Pendant Assembly Instructions

9 Connect cabling to terminal block. Raise ceiling rose to ceiling bracket and use supplied screws to secure.