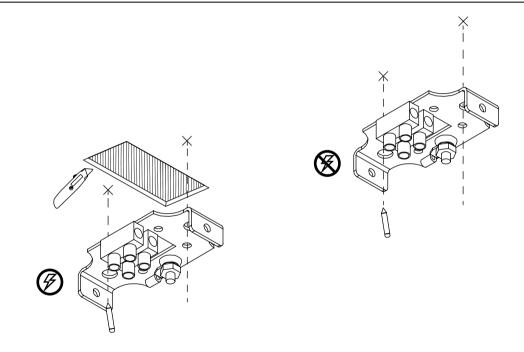

## Louey Pendant Assembly Instructions

**6** Making electrical connections and secure driver in ceiling cavity.

7

## Louey Pendant Assembly Instructions

Screw the ceiling bracket onto the ceiling, ensuring there is enough cable exposed from driver to connect both positive and neutral connections into the terminal block. Use the integrated terminal block on the ceiling bracket to connect wiring.