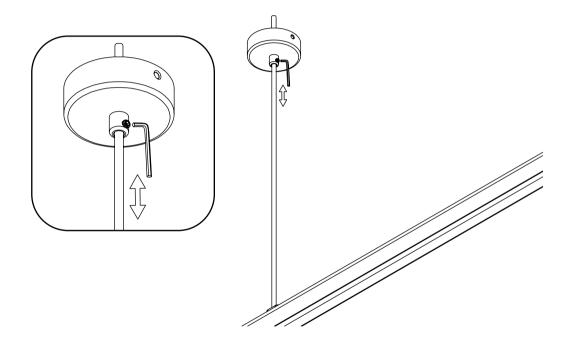

## Louey Pendant Assembly Instructions

8 Loosen cable grip with allen key. Adjust ceiling cables to desired length and tighten cable grip.