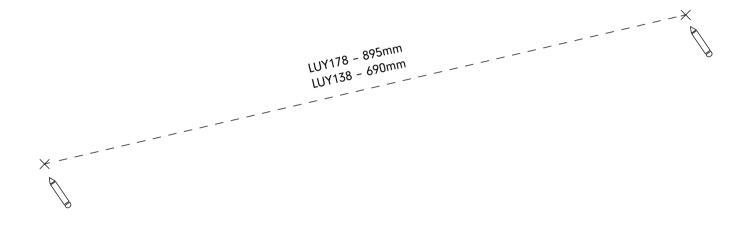

### Louey Pendant Assembly Instructions

Ceiling Drill Location: LUY138 - 690mm s on ceiling LUY178 - 895mm

**3** Mark two centre locations on ceiling

4