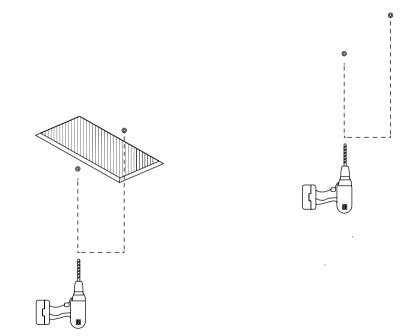

### Louey Pendant Assembly Instructions

Ceiling Drill Location: LUY138 - 690mm s on ceiling LUY178 - 895mm

**3** Mark two centre locations on ceiling

4