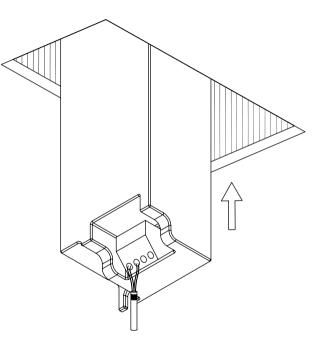

## Louey Pendant Assembly Instructions

With a pencil, mark fixing holes either side of the central markings. Cut hole in ceiling for driver at one central marking point. Only one ceiling rose required for electrical connection.