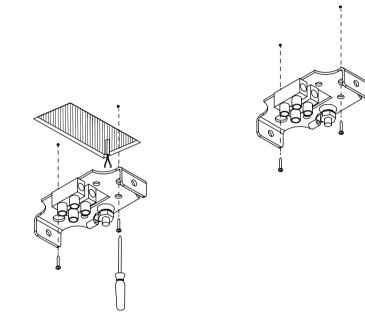

## Louey Pendant Assembly Instructions

**2** Remove ceiling bracket from ceiling rose by unscrewing screws.

## Louey Pendant Assembly Instructions

9 Connect cabling to terminal block. Raise ceiling rose to ceiling bracket and use supplied screws to secure.