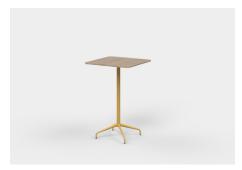

# Bass

Bass is a refined pedestal table with four-star solid aluminium legs. Suitable for commercial, hospitality and residential projects, our Bass table is available in multiple finishes to fit any space.

#### **Product Features**

- Steel pedestal base
- Laminate, veneer and solid timber top options
- Solid timber top edge features a unique rounded shark nose detail
- 700-800mm diameter top range only
- Black rubber feet as standard
- Please refer to our warranty document or talk to our showroom team for all warranty details

#### **Tables**

BAS70RS - 700L x 700D x 711H (mm) 28L x 28D x 28H (inches)

 $\mathsf{BAS70SS} - 700\mathsf{L} \times 700\mathsf{D} \times 711\mathsf{H} \; (\mathsf{mm})$ 28L x 28D x 28H (inches)

 $\texttt{BAS80RS} - \texttt{800L} \times \texttt{800D} \times \texttt{711H} \; (\texttt{mm})$ 32L x 32D x 28H (inches)