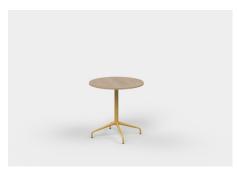

#### **Tables**

BAS70RS - 700L x 700D x 711H (mm) 28L x 28D x 28H (inches)

 $\mathsf{BAS70SS} - 700\mathsf{L} \times 700\mathsf{D} \times 711\mathsf{H} \; (\mathsf{mm})$ 28L x 28D x 28H (inches)

 $\texttt{BAS80RS} - \texttt{800L} \times \texttt{800D} \times \texttt{711H} \; (\texttt{mm})$ 32L x 32D x 28H (inches)

BAS80SS - 800L x 800D x 711H (mm) 32L x 32D x 28H (inches)