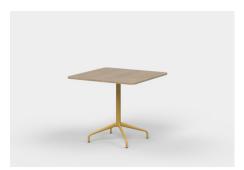

# Bass

Bass is a refined pedestal table with four-star solid aluminium legs. Suitable for commercial, hospitality and residential projects, our Bass table is available in multiple finishes to fit any space.

#### **Product Features**

- Steel pedestal base
- Laminate, veneer and solid timber top options
- Solid timber top edge features a unique rounded shark nose detail
- 700-800mm diameter top range only
- Black rubber feet as standard
- Please refer to our warranty document or talk to our showroom team for all warranty details

#### **Tables**

BAS70RS - 700L x 700D x 711H (mm) 28L x 28D x 28H (inches)

 $\mathsf{BAS70SS} - 700\mathsf{L} \times 700\mathsf{D} \times 711\mathsf{H} \; (\mathsf{mm})$ 28L x 28D x 28H (inches)

 $\texttt{BAS80RS} - \texttt{800L} \times \texttt{800D} \times \texttt{711H} \; (\texttt{mm})$ 32L x 32D x 28H (inches)