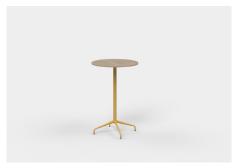

# Bass

Bass is a refined pedestal table with four-star solid aluminium legs. Suitable for commercial, hospitality and residential projects, our Bass table is available in multiple finishes to fit any space.

#### **Product Features**

- Steel pedestal base
- Laminate, veneer and solid timber top options
- Solid timber top edge features a unique rounded shark nose detail
- 700-800mm diameter top range only
- Black rubber feet as standard
- Please refer to our warranty document or talk to our showroom team for all warranty details

### **Bar Tables**

 $\begin{aligned} \text{BAS70RB} - 700\text{L} \times 700\text{D} \times 1091\text{H (mm)} \\ 28\text{L} \times 28\text{D} \times 43\text{H (inches)} \end{aligned}$ 

BAS70SB - 700L x 700D x 1091H (mm) 28L x 28D x 43H (inches)