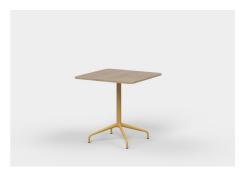

#### **Tables**

BAS70RS - 700L x 700D x 711H (mm) 28L x 28D x 28H (inches)

 $\mathsf{BAS70SS} - 700\mathsf{L} \times 700\mathsf{D} \times 711\mathsf{H} \; (\mathsf{mm})$ 28L x 28D x 28H (inches)

 $\texttt{BAS80RS} - \texttt{800L} \times \texttt{800D} \times \texttt{711H} \; (\texttt{mm})$ 32L x 32D x 28H (inches)

BAS80SS - 800L x 800D x 711H (mm) 32L x 32D x 28H (inches)