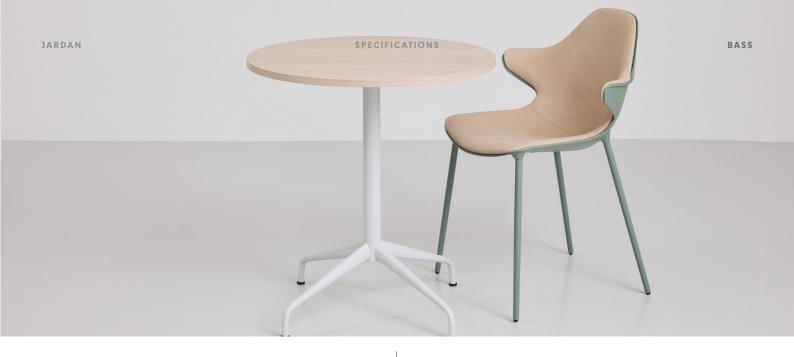

# Bass

Bass is a refined pedestal table with four-star solid aluminium legs. Suitable for commercial, hospitality and residential projects, our Bass table is available in multiple finishes to fit any space.

#### **Product Features**

- Steel pedestal base
- Laminate, veneer and solid timber top options
- Solid timber top edge features a unique rounded shark nose detail
- 700-800mm diameter top range only
- Black rubber feet as standard
- Please refer to our warranty document or talk to our showroom team for all warranty details