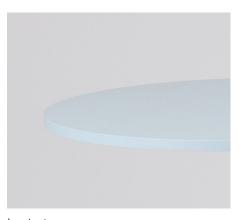

#### **Product Features**

- Steel pedestal base
- Laminate, veneer and solid timber top options
- Solid timber top edge features a unique rounded shark nose detail
- 700-800mm diameter top range only
- Black rubber feet as standard
- Please refer to our warranty document or talk to our showroom team for all warranty details

## Table Top Options

Oak Veneer Laminate