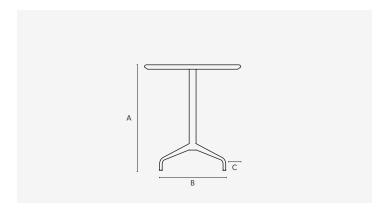

# **Technical Specifications**

Angle 1 | A Leg Inset Short Edge | B Space Between Legs | C Table Height

|         | A (mm/inches) | B (mm/inches) | C (mm/inches) |
|---------|---------------|---------------|---------------|
| BAS70RB | 1099/43       | 671/26        | 110/4         |
| BAS70RS | 719/28        | 671/26        | 110/4         |
| BAS70SB | 1099/43       | 671/26        | 110/4         |
| BAS70SS | 719/28        | 671/26        | 110/4         |
| BAS80RS | 719/28        | 671/26        | 110/4         |
| BAS80SS | 719/28        | 671/26        | 110/4         |