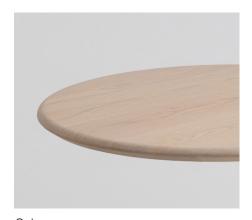

#### **Product Features**

- Steel pedestal base
- Laminate, veneer and solid timber top options
- Solid timber top edge features a unique rounded shark nose detail
- 700-800mm diameter top range only
- Black rubber feet as standard
- Please refer to our warranty document or talk to our showroom team for all warranty details

## Table Top Options

Oak Veneer Laminate