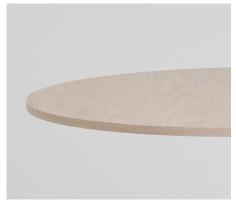

#### **Product Features**

- Steel pedestal base
- Laminate, veneer and solid timber top options
- Solid timber top edge features a unique rounded shark nose detail
- 700-800mm diameter top range only
- Black rubber feet as standard
- Please refer to our warranty document or talk to our showroom team for all warranty details

## Table Top Options

Oak Veneer Laminate