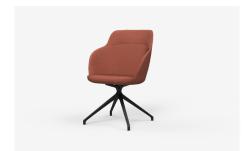

#### **Base Options**

Powdercoated Metal Sled Base Powdercoated Metal 4 Star Base

Powdercoated Metal 5 Star Base with Castors

# Meeting Chair

MI64R -4 — Relaxed Upholstery MI64T-4 — Tailored Upholstery 640L x 630D x 800H x 490SH (mm) 25L x 25D x 31H x 19SH (inches)

MI48R-5 — Relaxed Upholstery
MI48T-5 — Tailored Upholstery
490L x 560D x 790H x 445 - 540SH (mm)
19L x 22D x 31H x 18-21SH (inches)

MI64R-5 — Relaxed Upholstery
MI64T-5 — Tailored Upholstery
640L x 630D x 800H x 460 - 550SH (mm)
25L x 25D x 31H x 18-22SH (inches)

MI48R-S — Relaxed Upholstery
MI48T-S — Tailored Upholstery
490L x 560D x 790H x 470SH (mm)
19L x 22D x 31H x 19SH (inches)