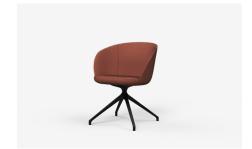

# Mina

Constructed of a fully upholstered molded foam seat with a cast Aluminum or Timber base. Available with either tailored or relaxed fit cover as well as high and low back options. Mina can be configured with numerous base options, making it an incredibly versatile option for any setting.

#### **Base Options**

Powdercoated Metal Sled Base Powdercoated Metal 4 Star Base

Powdercoated Metal 5 Star Base with Castors