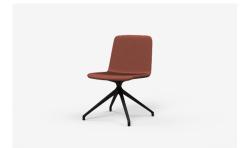

# Studio Chair

MI48R-4 — Relaxed Upholstery
MI48T-4 — Tailored Upholstery
490L x 560D x 790H x 470SH (mm)
19L x 22D x 31H x 19SH (inches)

#### **Base Options**

Powdercoated Metal Sled Base Powdercoated Metal 4 Star Base

Powdercoated Metal 5 Star Base with Castors