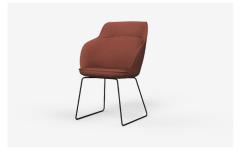

#### **Base Options**

Powdercoated Metal Sled Base Powdercoated Metal 4 Star Base

Powdercoated Metal 5 Star Base with Castors

# Studio Chair

MI48R-4 — Relaxed Upholstery
MI48T-4 — Tailored Upholstery
490L x 560D x 790H x 470SH (mm)
19L x 22D x 31H x 19SH (inches)