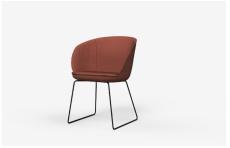

#### **Base Options**

Powdercoated Metal Sled Base Powdercoated Metal 4 Star Base

Powdercoated Metal 5 Star Base with Castors

# Studio Chair

MI48R-4 — Relaxed Upholstery
MI48T-4 — Tailored Upholstery
490L x 560D x 790H x 470SH (mm)
19L x 22D x 31H x 19SH (inches)