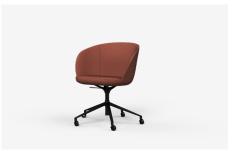

#### **Base Options**

Powdercoated Metal Sled Base Powdercoated Metal 4 Star Base

Powdercoated Metal 5 Star Base with Castors

# Meeting Chair

MI64R -4 — Relaxed Upholstery MI64T-4 — Tailored Upholstery 640L x 630D x 800H x 490SH (mm) 25L x 25D x 31H x 19SH (inches)

MI48R-5 — Relaxed Upholstery
MI48T-5 — Tailored Upholstery
490L x 560D x 790H x 445 - 540SH (mm)
19L x 22D x 31H x 18-21SH (inches)