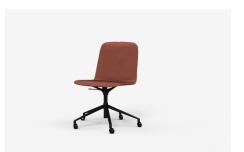

#### **Base Options**

Powdercoated Metal Sled Base Powdercoated Metal 4 Star Base

Powdercoated Metal 5 Star Base with Castors

MI64R-5 — Relaxed Upholstery
MI64T-5 — Tailored Upholstery
640L x 630D x 800H x 460 - 550SH (mm)
25L x 25D x 31H x 18-22SH (inches)

MI48R-S — Relaxed Upholstery
MI48T-S — Tailored Upholstery
490L x 560D x 790H x 470SH (mm)
19L x 22D x 31H x 19SH (inches)