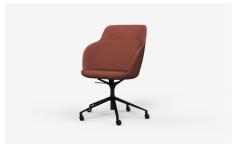

#### **Base Options**

Powdercoated Metal Sled Base Powdercoated Metal 4 Star Base

Powdercoated Metal 5 Star Base with Castors

# Meeting Chair

MI64R -4 — Relaxed Upholstery MI64T-4 — Tailored Upholstery 640L x 630D x 800H x 490SH (mm) 25L x 25D x 31H x 19SH (inches)

MI48R-5 — Relaxed Upholstery
MI48T-5 — Tailored Upholstery
490L x 560D x 790H x 445 - 540SH (mm)
19L x 22D x 31H x 18-21SH (inches)