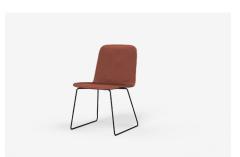

#### **Base Options**

Powdercoated Metal Sled Base Powdercoated Metal 4 Star Base

Powdercoated Metal 5 Star Base with Castors

# Studio Chair

MI48R-4 — Relaxed Upholstery
MI48T-4 — Tailored Upholstery
490L x 560D x 790H x 470SH (mm)
19L x 22D x 31H x 19SH (inches)