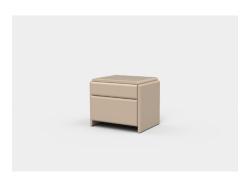

# Olive

Combining subtle flowing form with solidity and function, Olive takes inspiration from weaving with its warp and weft language. A playful range of bedside tables and sideboards, Olive is made to order in a range of solid colour and timber finishes.

# Bedsides

OLV50 — 500L x 475D x 550H (mm) | 2 Drawers 20L x 19D x 22H (inches)

OLV65 — 650L x 525D x 550H (mm) | 2 Drawers 26L x 21D x 22H (inches)