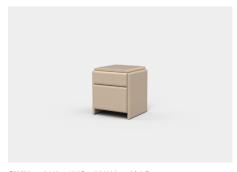

# Olive

Combining subtle flowing form with solidity and function, Olive takes inspiration from weaving with its warp and weft language. A playful range of bedside tables and sideboards, Olive is made to order in a range of solid colour and timber finishes.

# Bedsides

OLV50 — 500L x 475D x 550H (mm) | 2 Drawers 20L x 19D x 22H (inches)

OLV65 — 650L x 525D x 550H (mm) | 2 Drawers 26L x 21D x 22H (inches)