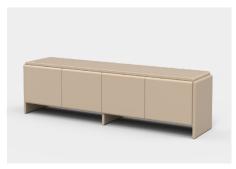

## Sideboards

OLV172 — 1723L x 525D x 650H (mm) | 3 Doors  $68L \, x \, 21D \, x \, 26H \, (inches)$ 

OLV172\_1 — 1723L x 525D x 650H (mm) | 6 Drawers 68L x 21D x 26H (inches)

OLV227 — 2275L x 525D x 650H (mm) | 4 Doors 90L x 21D x 26H (inches)