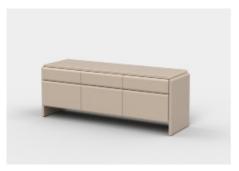

## Sideboards

OLV172 — 1723L x 525D x 650H (mm) | 3 Doors  $68L \, x \, 21D \, x \, 26H \, (inches)$ 

OLV172\_1 — 1723L x 525D x 650H (mm) | 6 Drawers 68L x 21D x 26H (inches)

OLV227 — 2275L x 525D x 650H (mm) | 4 Doors 90L x 21D x 26H (inches)