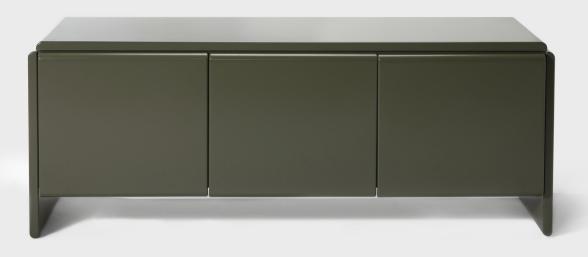

# Olive

Combining subtle flowing form with solidity and function, Olive takes inspiration from weaving with its warp and weft language. A playful range of bedside tables and sideboards, Olive is made to order in a range of solid colour and timber finishes.

## Sideboards

OLV172 — 1723L x 525D x 650H (mm) | 3 Doors  $68L \, x \, 21D \, x \, 26H \, (inches)$ 

OLV172\_1 — 1723L x 525D x 650H (mm) | 6 Drawers 68L x 21D x 26H (inches)

OLV227 — 2275L x 525D x 650H (mm) | 4 Doors 90L x 21D x 26H (inches)