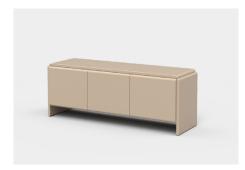

# Olive

Combining subtle flowing form with solidity and function, Olive takes inspiration from weaving with its warp and weft language. A playful range of bedside tables and sideboards, Olive is made to order in a range of solid colour and timber finishes.

## Sideboards

OLV172 — 1723L x 525D x 650H (mm) | 3 Doors  $68L \, x \, 21D \, x \, 26H \, (inches)$ 

OLV172\_1 — 1723L x 525D x 650H (mm) | 6 Drawers 68L x 21D x 26H (inches)

OLV227 — 2275L x 525D x 650H (mm) | 4 Doors 90L x 21D x 26H (inches)