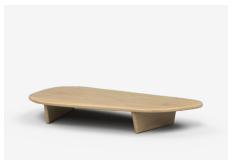

# Molly

An ode to geological forms, Molly's organic profile is both clean and tranquil. With a simplistic silhouette that offers itself to a variety of environments, Molly can stand on its own or nested together.

## Low Tables

MOL145L - 1451L x 837D x 250H (mm) 57L x 33D x 10H (inches)

MOL145LM - 1451L x 837D x 250H (mm) 57L x 33D x 10H (inches)

MOL145H - 1451L x 837D x 320H (mm) 57L x 33D x 13H (inches)

MOL145HM - 1451L x 837D x 320H (mm) 57L x 33D x 13H (inches)