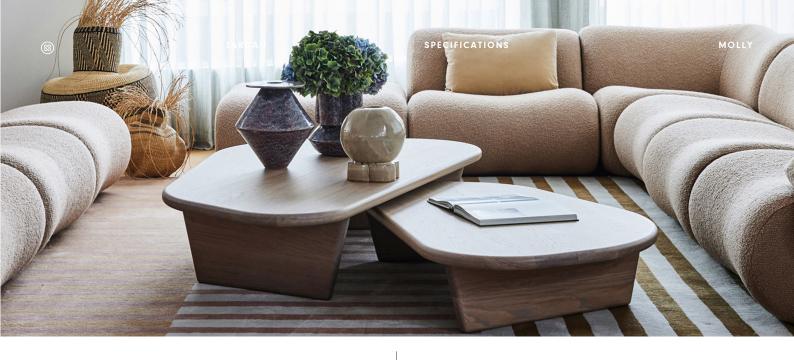

# Molly

An ode to geological forms, Molly's organic profile is both clean and tranquil. With a simplistic silhouette that offers itself to a variety of environments, Molly can stand on its own or nested together.

Molly comes in a range of configurations, the Jardan website will allow you to select your preference then further customise fabrics and finishes.

#### Available Materials

Timber - Oak and Walnut