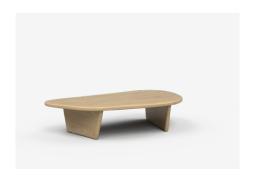

# Molly

An ode to geological forms, Molly's organic profile is both clean and tranquil. With a simplistic silhouette that offers itself to a variety of environments, Molly can stand on its own or nested together.

## Low Tables

MOL145L - 1451L x 837D x 250H (mm) 57L x 33D x 10H (inches)

MOL145LM - 1451L x 837D x 250H (mm) 57L x 33D x 10H (inches)

MOL145H - 1451L x 837D x 320H (mm) 57L x 33D x 13H (inches)

MOL145HM - 1451L x 837D x 320H (mm) 57L x 33D x 13H (inches)