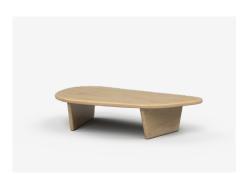

## Low Tables

MOL145L - 1451L x 837D x 250H (mm) 57L x 33D x 10H (inches)

MOL145LM - 1451L x 837D x 250H (mm) 57L x 33D x 10H (inches)

MOL145H - 1451L x 837D x 320H (mm) 57L x 33D x 13H (inches)

MOL145HM - 1451L x 837D x 320H (mm) 57L x 33D x 13H (inches)

MOL180L - 1808L x 981D x 250H (mm) 71L x 39D x 10H (inches)

MOL180LM - 1808L x 981D x 320H (mm) 71L x 39D x 13H (inches)

MOL180H - 1808L x 981D x 320H (mm) 71L x 39D x 13H (inches)

MOL180HM - 1808L x 981D x 320H (mm) 71L x 39D x 13H (inches)