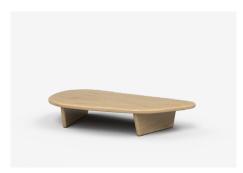

## Low Tables

MOL145L - 1451L x 837D x 250H (mm) 57L x 33D x 10H (inches)

MOL145LM - 1451L x 837D x 250H (mm) 57L x 33D x 10H (inches)

MOL145H - 1451L x 837D x 320H (mm) 57L x 33D x 13H (inches)

MOL145HM - 1451L x 837D x 320H (mm) 57L x 33D x 13H (inches)

MOL180L - 1808L x 981D x 250H (mm) 71L x 39D x 10H (inches)

MOL180LM - 1808L x 981D x 320H (mm) 71L x 39D x 13H (inches)

MOL180H - 1808L x 981D x 320H (mm) 71L x 39D x 13H (inches)

MOL180HM - 1808L x 981D x 320H (mm) 71L x 39D x 13H (inches)