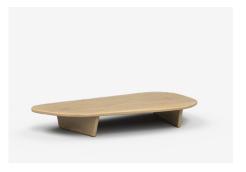

# Molly

An ode to geological forms, Molly's organic profile is both clean and tranquil. With a simplistic silhouette that offers itself to a variety of environments, Molly can stand on its own or nested together.

## Low Tables

MOL145L - 1451L x 837D x 250H (mm) 57L x 33D x 10H (inches)

MOL145LM - 1451L x 837D x 250H (mm) 57L x 33D x 10H (inches)

MOL145H - 1451L x 837D x 320H (mm) 57L x 33D x 13H (inches)

MOL145HM - 1451L x 837D x 320H (mm) 57L x 33D x 13H (inches)