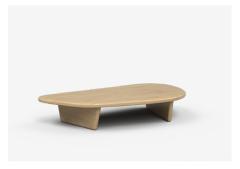

## Low Tables

MOL145L - 1451L x 837D x 250H (mm) 57L x 33D x 10H (inches)

MOL145LM - 1451L x 837D x 250H (mm) 57L x 33D x 10H (inches)

MOL145H - 1451L x 837D x 320H (mm) 57L x 33D x 13H (inches)

MOL145HM - 1451L x 837D x 320H (mm) 57L x 33D x 13H (inches)

MOL180L - 1808L x 981D x 250H (mm) 71L x 39D x 10H (inches)

MOL180LM - 1808L x 981D x 320H (mm) 71L x 39D x 13H (inches)

MOL180H - 1808L x 981D x 320H (mm) 71L x 39D x 13H (inches)

MOL180HM - 1808L x 981D x 320H (mm) 71L x 39D x 13H (inches)