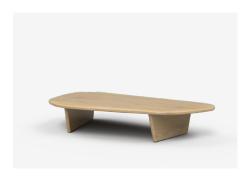

# Molly

An ode to geological forms, Molly's organic profile is both clean and tranquil. With a simplistic silhouette that offers itself to a variety of environments, Molly can stand on its own or nested together.

## Low Tables

MOL145L - 1451L x 837D x 250H (mm) 57L x 33D x 10H (inches)

MOL145LM - 1451L x 837D x 250H (mm) 57L x 33D x 10H (inches)

MOL145H - 1451L x 837D x 320H (mm) 57L x 33D x 13H (inches)

MOL145HM - 1451L x 837D x 320H (mm) 57L x 33D x 13H (inches)