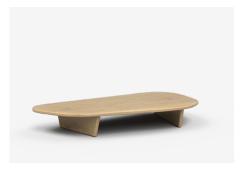

# Molly

An ode to geological forms, Molly's organic profile is both clean and tranquil. With a simplistic silhouette that offers itself to a variety of environments, Molly can stand on its own or nested together.

Molly comes in a range of configurations, the Jardan website will allow you to select your preference then further customise fabrics and finishes.

## Low Tables

MOL145L - 1451L x 837D x 250H (mm) 57L x 33D x 10H (inches)

MOL145HM - 1451L x 837D x 320H (mm) 57L x 33D x 13H (inches)

MOL145LM - 1451L x 837D x 250H (mm) 57L x 33D x 10H (inches)

MOL180L - 1808L x 981D x 250H (mm) 71L x 39D x 10H (inches)