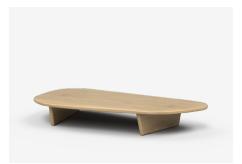

# Molly

An ode to geological forms, Molly's organic profile is both clean and tranquil. With a simplistic silhouette that offers itself to a variety of environments, Molly can stand on its own or nested together.

Molly comes in a range of configurations, the Jardan website will allow you to select your preference then further customise fabrics and finishes.

## Low Tables

MOL145L - 1451L x 837D x 250H (mm) 57L x 33D x 10H (inches)

MOL145HM - 1451L x 837D x 320H (mm) 57L x 33D x 13H (inches)

MOL145LM - 1451L x 837D x 250H (mm) 57L x 33D x 10H (inches)

MOL180L - 1808L x 981D x 250H (mm) 71L x 39D x 10H (inches)