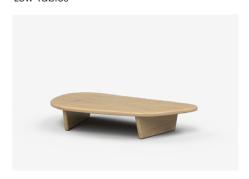

## Low Tables

MOL145L - 1451L x 837D x 250H (mm) 57L x 33D x 10H (inches)

MOL145HM - 1451L x 837D x 320H (mm) 57L x 33D x 13H (inches)

MOL145LM - 1451L x 837D x 250H (mm) 57L x 33D x 10H (inches)

MOL180L - 1808L x 981D x 250H (mm) 71L x 39D x 10H (inches)

MOL145H - 1451L x 837D x 320H (mm) 57L x 33D x 13H (inches)

MOL180LM - 1808L x 981D x 320H (mm) 71L x 39D x 13H (inches)

MOL180H - 1808L x 981D x 320H (mm) 71L x 39D x 13H (inches)

MOL180HM - 1808L x 981D x 320H (mm) 71L x 39D x 13H (inches)