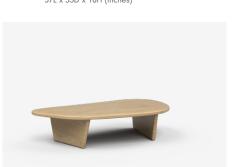

## Low Tables

MOL145L - 1451L x 837D x 250H (mm) 57L x 33D x 10H (inches)

MOL145HM - 1451L x 837D x 320H (mm) 57L x 33D x 13H (inches)

MOL145LM - 1451L x 837D x 250H (mm) 57L x 33D x 10H (inches)

MOL180L - 1808L x 981D x 250H (mm) 71L x 39D x 10H (inches)

MOL145H - 1451L x 837D x 320H (mm) 57L x 33D x 13H (inches)

MOL180LM - 1808L x 981D x 320H (mm) 71L x 39D x 13H (inches)

MOL180H - 1808L x 981D x 320H (mm) 71L x 39D x 13H (inches)

MOL180HM - 1808L x 981D x 320H (mm) 71L x 39D x 13H (inches)