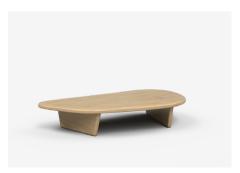

## Low Tables

MOL145L - 1451L x 837D x 250H (mm) 57L x 33D x 10H (inches)

MOL145HM - 1451L x 837D x 320H (mm) 57L x 33D x 13H (inches)

MOL145LM - 1451L x 837D x 250H (mm) 57L x 33D x 10H (inches)

MOL180L - 1808L x 981D x 250H (mm) 71L x 39D x 10H (inches)

MOL145H - 1451L x 837D x 320H (mm) 57L x 33D x 13H (inches)

MOL180LM - 1808L x 981D x 320H (mm) 71L x 39D x 13H (inches)

MOL180H - 1808L x 981D x 320H (mm) 71L x 39D x 13H (inches)

MOL180HM - 1808L x 981D x 320H (mm) 71L x 39D x 13H (inches)