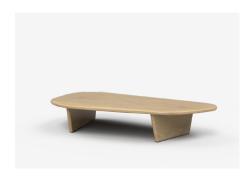

# Molly

An ode to geological forms, Molly's organic profile is both clean and tranquil. With a simplistic silhouette that offers itself to a variety of environments, Molly can stand on its own or nested together.

Molly comes in a range of configurations, the Jardan website will allow you to select your preference then further customise fabrics and finishes.

## Low Tables

MOL145L - 1451L x 837D x 250H (mm) 57L x 33D x 10H (inches)

MOL145HM - 1451L x 837D x 320H (mm) 57L x 33D x 13H (inches)

MOL145LM - 1451L x 837D x 250H (mm) 57L x 33D x 10H (inches)

MOL180L - 1808L x 981D x 250H (mm) 71L x 39D x 10H (inches)