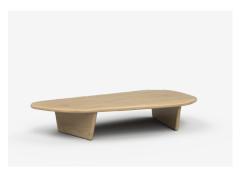

# Molly

An ode to geological forms, Molly's organic profile is both clean and tranquil. With a simplistic silhouette that offers itself to a variety of environments, Molly can stand on its own or nested together.

Molly comes in a range of configurations, the Jardan website will allow you to select your preference then further customise fabrics and finishes.