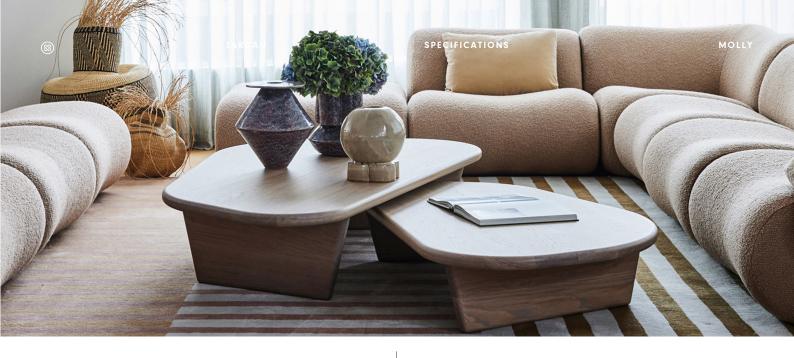

# Molly

An ode to geological forms, Molly's organic profile is both clean and tranquil. With a simplistic silhouette that offers itself to a variety of environments, Molly can stand on its own or nested together.

Molly comes in a range of configurations, the Jardan website will allow you to select your preference then further customise fabrics and finishes.