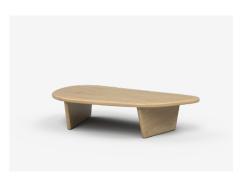

# Molly

An ode to geological forms, Molly's organic profile is both clean and tranquil. With a simplistic silhouette that offers itself to a variety of environments, Molly can stand on its own or nested together.

Molly comes in a range of configurations, the Jardan website will allow you to select your preference then further customise fabrics and finishes.

## Low Tables

MOL145L - 1451L x 837D x 250H (mm) 57L x 33D x 10H (inches)

MOL145HM - 1451L x 837D x 320H (mm) 57L x 33D x 13H (inches)

MOL145LM - 1451L x 837D x 250H (mm) 57L x 33D x 10H (inches)

MOL180L - 1808L x 981D x 250H (mm) 71L x 39D x 10H (inches)