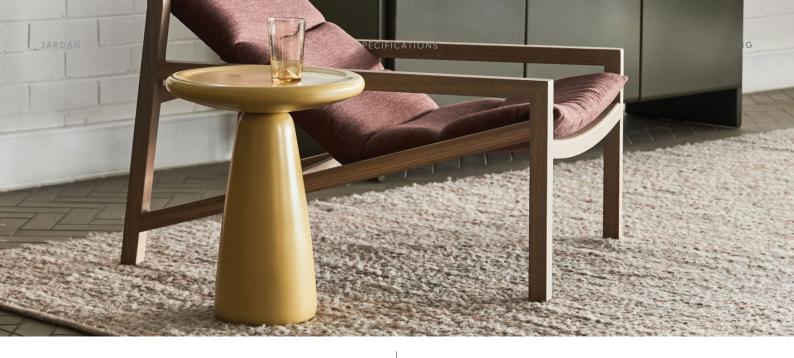

# Tig

Tig is a sculptural, solid timber side table that balances functionality with an inherent softness. Featuring a rounded lip and turned by hand, Tig's playful form is available in a range of colour and timber finishes.

Tig comes in a range of finishes, the Jardan website will allow you to select your preference.