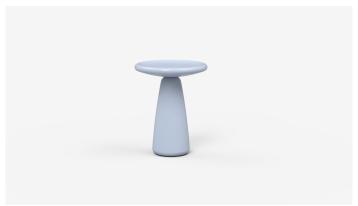

# Tig

Tig is a sculptural, solid timber side table that balances functionality with an inherent softness. Featuring a rounded lip and turned by hand, Tig's playful form is available in a range of colour and timber finishes.

Tig comes in a range of finishes, the Jardan website will allow you to select your preference.