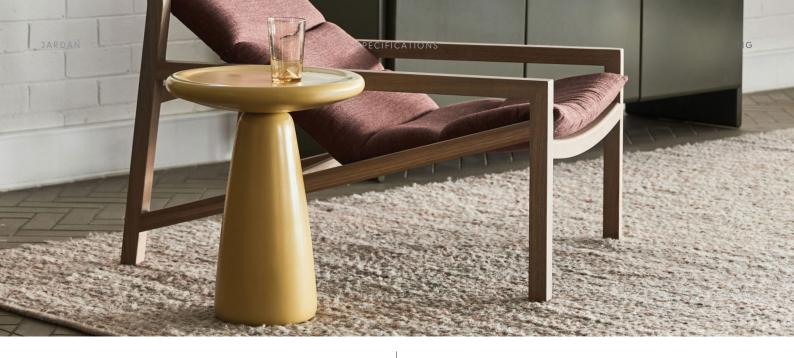

# Tig

Tig is a sculptural, solid timber side table that balances functionality with an inherent softness. Featuring a rounded lip and turned by hand, Tig's playful form is available in a range of colour and timber finishes.

Tig comes in a range of finishes, the Jardan website will allow you to select your preference.