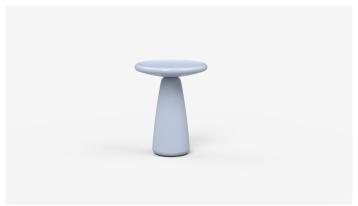

# Tig

Tig is a sculptural, solid timber side table that balances functionality with an inherent softness. Featuring a rounded lip and turned by hand, Tig's playful form is available in a range of colour and timber finishes.

Tig comes in a range of finishes, the Jardan website will allow you to select your preference.

### Available Materials

Timber