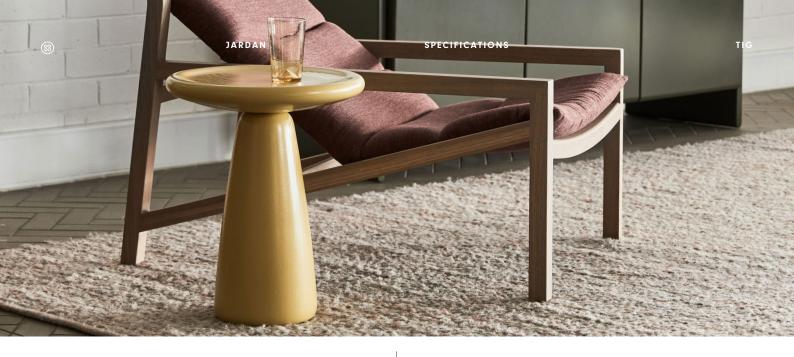

# Tig

Tig is a sculptural, solid timber side table that balances functionality with an inherent softness. Featuring a rounded lip and turned by hand, Tig's playful form is available in a range of colour and timber finishes.

Tig comes in a range of finishes, the Jardan website will allow you to select your preference.