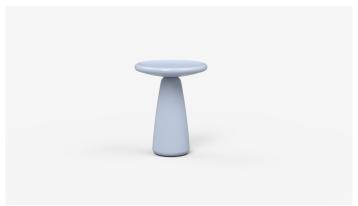

# Tig

Tig is a sculptural, solid timber side table that balances functionality with an inherent softness. Featuring a rounded lip and turned by hand, Tig's playful form is available in a range of colour and timber finishes.

Tig comes in a range of finishes, the Jardan website will allow you to select your preference.