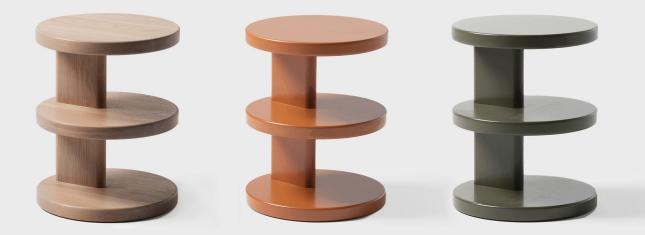

# Kitt

A playful, 3-tier side table, Kitt's distinctive form is influenced by architecture. With cantilevered shelves crafted from solid timber, Kitt is perfect for both residential and commercial spaces.

Kitt comes in a range of finishes, the Jardan website will allow you to select your preference.

#### Available Materials

Timber - Oak and Walnut