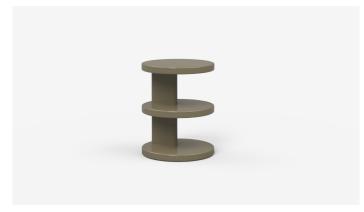

# Kitt

A playful, 3-tier side table, Kitt's distinctive form is influenced by architecture. With cantilevered shelves crafted from solid timber, Kitt is perfect for both residential and commercial spaces.

Kitt comes in a range of finishes, the Jardan website will allow you to select your preference.