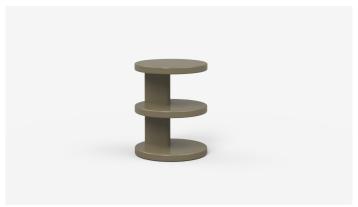

# Kitt

A playful, 3-tier side table, Kitt's distinctive form is influenced by architecture. With cantilevered shelves crafted from solid timber, Kitt is perfect for both residential and commercial spaces.

Kitt comes in a range of finishes, the Jardan website will allow you to select your preference.

Available Materials

Timber