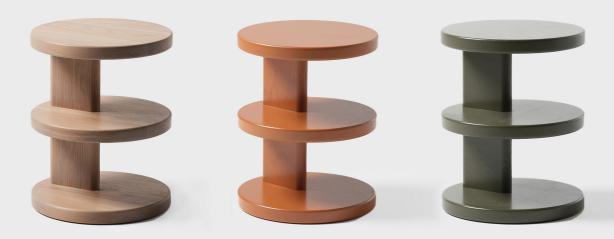

# Kitt

A playful, 3-tier side table, Kitt's distinctive form is influenced by architecture. With cantilevered shelves crafted from solid timber, Kitt is perfect for both residential and commercial spaces.

Kitt comes in a range of finishes, the Jardan website will allow you to select your preference.

Available Materials

Timber