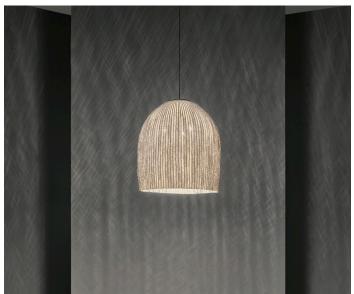

## **Arturo Alvarez**

With a textural form, the Onn pendant is inspired by sea shells, seaweed and coral found on the Mediterranean coast.

Onn comes in a range of configurations, the Jardan website will allow you to select your preference then further customise.

AR-ON04G-N Large

| Measurements | Weight        | 2.3kg                |  |
|--------------|---------------|----------------------|--|
|              | Dimension     | 460 x 470mm/18 x 19" |  |
|              | Canopy        | 80 x 25              |  |
| Fitting      | Туре          | E27                  |  |
|              | Source (Bulb) | 3 x 10.5W E27 LED    |  |
|              | Wattage       | 31.5W                |  |
|              | Temp          | 2700K Warm White     |  |
|              | Lumens (Bulb) | 4500lm               |  |
|              | CRI           | >80                  |  |
| Power        | Avg Lifetime  | 15,0000H             |  |
|              | Dimmable      | Yes                  |  |
|              | Input         | 230-240v 50Hz        |  |
|              | Cable Length  | 1.5m/59"             |  |
|              |               |                      |  |