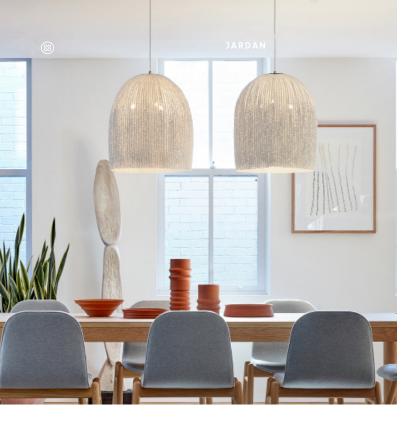

## **Arturo Alvarez**

With a textural form, the Onn pendant is inspired by sea shells, seaweed and coral found on the Mediterranean coast.

Onn comes in a range of configurations, the Jardan website will allow you to select your preference then further customise.