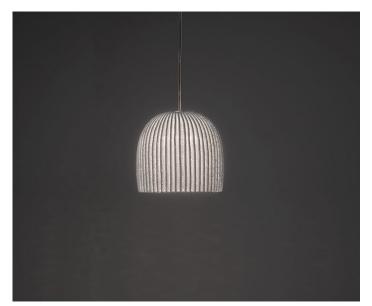

## **Arturo Alvarez**

With a textural form, the Onn pendant is inspired by sea shells, seaweed and coral found on the Mediterranean coast.

Onn comes in a range of configurations, the Jardan website will allow you to select your preference then further customise.

## Pendant

AR-ON04-N Medium

| Measurements | Weight        | 1.4kg                |  |
|--------------|---------------|----------------------|--|
|              | Dimension     | 350 x 330mm/14 x 13" |  |
|              | Canopy        | 80 x 25              |  |
| Fitting      | Туре          | E27                  |  |
|              | Source (Bulb) | 1 x 10.5W E27 LED    |  |
|              | Wattage       | 10.5W                |  |
|              | Temp          | 2700K Warm White     |  |
|              | Lumens (Bulb) | 1500lm               |  |
|              | CRI           | >80                  |  |
|              | Avg Lifetime  | 15,0000H             |  |
| Power        | Dimmable      | Yes                  |  |
|              | Input         | 230-240v 50Hz        |  |
|              | Cable Length  | 1.5m/59"             |  |
|              |               |                      |  |