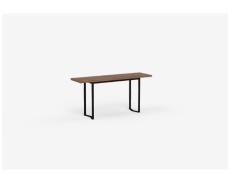

## Consoles

 $RV120 - 1200L \times 450W \times 750H \text{ (mm)}$  $47L \times 18W \times 30H \text{ (inches)}$ 

RV160 - 1600L x 450W x 750H (mm) 63L x 18W x 30H (inches)