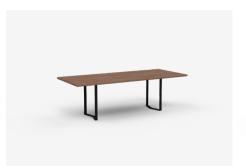

# River

Set atop a slender steel base, River is finished with a raw edge to create a gentle contrast. Made to order, the range includes consoles and dining tables.

Tailor River to suit your space with our extensive collection of finishes and materials. The Jardan website will allow you to select your preference then further customise.

## **Dining Tables**

RV210 - 2100L x 100W x 740H (mm) | 6 Seater 83L x 39W x 29H (inches)

 $RV240-2400L \times 100W \times 740H \ (mm) \mid$  8 Seater  $94L \times 39W \times 29H \ (inches)$ 

 $RV280-2800L \times 100W \times 740H \ (mm) \mid$  8 Seater  $110L \times 39W \times 29H \ (inches) -$ 