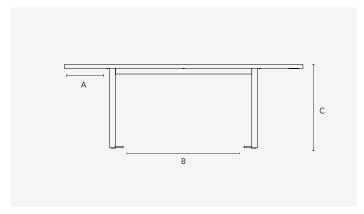

# **Technical Specifications**

Angle 1 | A Leg Inset Short Edge | B Space Between Legs | C Table Height

Angle 2 | D Leg Inset Long Edge

|       | D      |
|-------|--------|
| RV120 | 50/2   |
| RV160 | 50/2   |
| RV210 | 250/10 |
| RV240 | 250/10 |
| RV280 | 250/10 |
| RV300 | 250/10 |