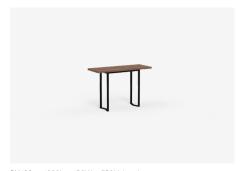

## Consoles

 $RV120 - 1200L \times 450W \times 750H \text{ (mm)}$  $47L \times 18W \times 30H \text{ (inches)}$ 

RV160 - 1600L x 450W x 750H (mm) 63L x 18W x 30H (inches)