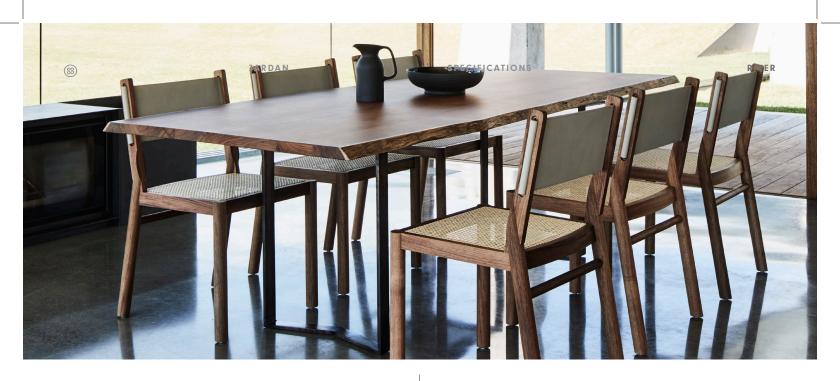

# River

Set atop a slender steel base, River is finished with a raw edge to create a gentle contrast. Made to order, the range includes consoles and dining tables.

Tailor River to suit your space with our extensive collection of finishes and materials. The Jardan website will allow you to select your preference then further customise.

Available Materials Features

Timber Live Edge

## **Dining Tables**

RV210 - 2100L x 100W x 740H (mm) | 6 Seater 83L x 39W x 29H (inches)

 $RV240-2400L \times 100W \times 740H \ (mm) \mid$  8 Seater  $94L \times 39W \times 29H \ (inches)$ 

 $RV280-2800L \times 100W \times 740H \ (mm) \mid$  8 Seater  $110L \times 39W \times 29H \ (inches) -$ 