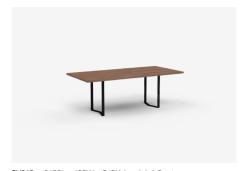

## **Dining Tables**

RV210 - 2100L x 100W x 740H (mm) | 6 Seater 83L x 39W x 29H (inches)

 $RV240-2400L \times 100W \times 740H \ (mm) \mid$  8 Seater  $94L \times 39W \times 29H \ (inches)$ 

 $RV280-2800L \times 100W \times 740H \ (mm) \mid$  8 Seater  $110L \times 39W \times 29H \ (inches) -$ 

 $\rm RV300-3000L \times 100W \times 740H \ (mm) \mid 10 \ Seater$   $\rm 118L \times 39W \times 29H \ (inches)$ 