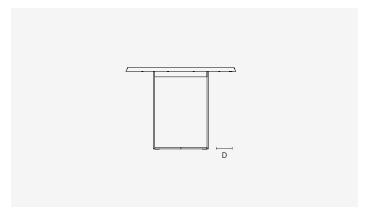

# **Technical Specifications**

Angle 1 | A Leg Inset Short Edge | B Space Between Legs | C Table Height

Angle 2 | D Leg Inset Long Edge

|       | D      |
|-------|--------|
| RV120 | 50/2   |
| RV160 | 50/2   |
| RV210 | 250/10 |
| RV240 | 250/10 |
| RV280 | 250/10 |
| RV300 | 250/10 |