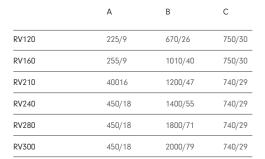

# **Technical Specifications**

Angle 1 | A Leg Inset Short Edge | B Space Between Legs | C Table Height

Angle 2 | D Leg Inset Long Edge

|       | D      |
|-------|--------|
| RV120 | 50/2   |
| RV160 | 50/2   |
| RV210 | 250/10 |
| RV240 | 250/10 |
| RV280 | 250/10 |
| RV300 | 250/10 |