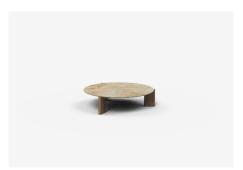

# Otis

Gentle soft curves nest beautifully around Otis from every angle.

Featuring a large radius edge on top which intersects the pill shaped leg, Otis celebrates an elegance of craftsmanship and subtle detail. With a raw, unfilled travertine edge, Otis outdoor is available in a range of coffee and dining tables.

Otis comes in a range of sizes, the Jardan website will allow you to select your preference then further customise finishes.

#### Available Materials

Timber

Travertine