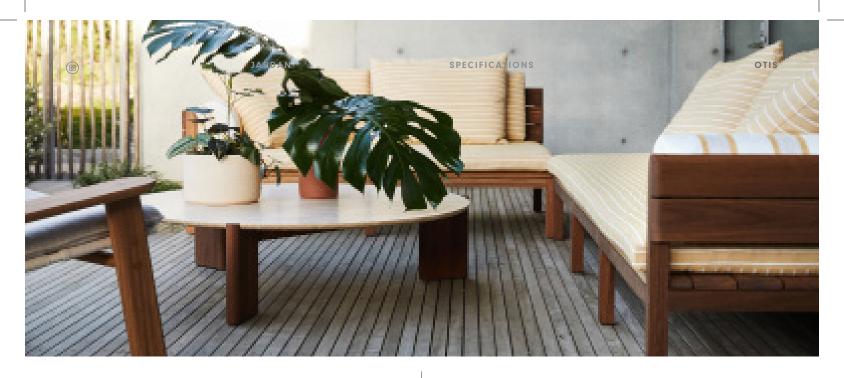

# Otis

Gentle soft curves nest beautifully around Otis from every angle.

Featuring a large radius edge on top which intersects the pill shaped leg, Otis celebrates an elegance of craftsmanship and subtle detail. With a raw, unfilled travertine edge, Otis outdoor is available in a range of coffee and dining tables.

Otis comes in a range of sizes, the Jardan website will allow you to select your preference then further customise finishes.