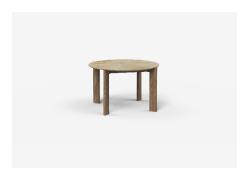

# Otis

Gentle soft curves nest beautifully around Otis from every angle.

Featuring a large radius edge on top which intersects the pill shaped leg, Otis celebrates an elegance of craftsmanship and subtle detail. With a raw, unfilled travertine edge, Otis outdoor is available in a range of coffee and dining tables.

Otis comes in a range of sizes, the Jardan website will allow you to select your preference then further customise finishes.

#### Available Materials

Timber

Travertine