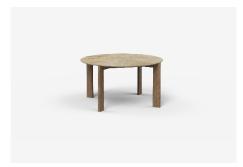

# Otis

Gentle soft curves nest beautifully around Otis from every angle.

Featuring a large radius edge on top which intersects the pill shaped leg, Otis celebrates an elegance of craftsmanship and subtle detail. With a raw, unfilled travertine edge, Otis outdoor is available in a range of coffee and dining tables.

Otis comes in a range of sizes, the Jardan website will allow you to select your preference then further customise finishes.

#### Available Materials

Timber

Travertine