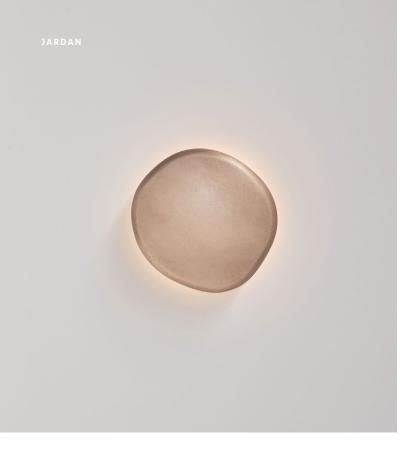

# Goldie

Goldie takes inspiration from the natural landscape and the passage of time. Crafted from sandcast bronze, Goldie is available in multiple finishes. With the ability to be orientated to any position, Goldie's molten metal form brings a fluid dynamic and warmth to all interiors. Projecting a warm glow to the wall behind, Goldie has an integrated LED housed behind an opal diffuser.

Goldie comes in a range of configurations, please visit the Jardan website for more details.

Finishes Features
Linished Bronze (Featured) Soft White Temp

Dark Bronze Hand-Finished Sand-cast Bronze

Dimmable

# Finish

Due to the nature of the bronze finish, Goldie will patina and age over time. Colour and texture variation can be expected due to the casting process and finishing.