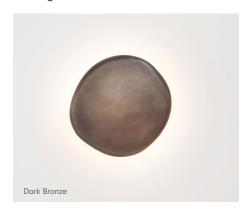

Goldie comes in a range of configurations, please visit the Jardan website for more details.

Finishes Features
Linished Bronze (Featured) Soft White Temp

Dark Bronze Hand-Finished Sand-cast Bronze

Dimmable

# Finish

Due to the nature of the bronze finish, Goldie will patina and age over time. Colour and texture variation can be expected due to the casting process and finishing.