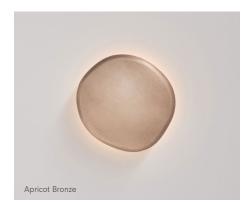

Goldie comes in a range of configurations, please visit the Jardan website for more details.

Finishes Features
Linished Bronze (Featured) Soft White Temp

Dark Bronze Hand-Finished Sand-cast Bronze

Dimmable

# Finish

Due to the nature of the bronze finish, Goldie will patina and age over time. Colour and texture variation can be expected due to the casting process and finishing.