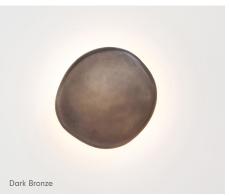

Goldie comes in a range of configurations, please visit the Jardan website for more details.

| Finishes | Features |  |
|----------|----------|--|

Polished Bronze Soft White Temp
Linished Bronze (Featured) Hand-Finished Sand-cast Bronze

Dark Bronze Dimmable

Phase-Cut, DALI and Casambi Bluetooth available

Goldie is provided with a phase-cut driver. DALI or Casambi drivers are available on request via your sales representative only and cannot be ordered online (additional cost applies).