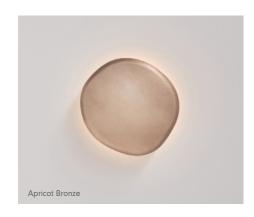

Goldie comes in a range of configurations, please visit the Jardan website for more details.

| Finishes | Features |  |
|----------|----------|--|

Polished Bronze Soft White Temp
Linished Bronze (Featured) Hand-Finished Sand-cast Bronze

Dark Bronze Dimmable

Phase-Cut, DALI and Casambi Bluetooth available

Goldie is provided with a phase-cut driver. DALI or Casambi drivers are available on request via your sales representative only and cannot be ordered online (additional cost applies).