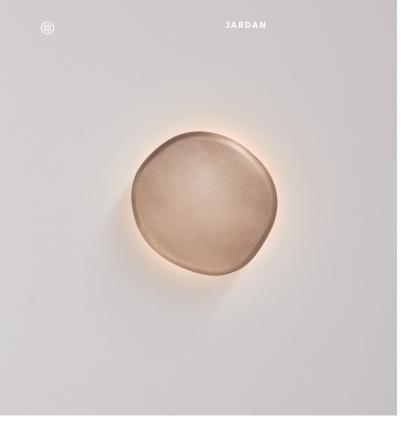

# Goldie

Goldie takes inspiration from the natural landscape and the passage of time. Crafted from sandcast bronze, Goldie is available in multiple finishes. With the ability to be orientated to any position, Goldie's molten metal form brings a fluid dynamic and warmth to all interiors. Projecting a warm glow to the wall behind, Goldie has an integrated LED housed behind an opal diffuser.

Goldie comes in a range of configurations, please visit the Jardan website for more details.

| Finishes | Features |  |
|----------|----------|--|

Polished Bronze Soft White Temp
Linished Bronze (Featured) Hand-Finished Sand-cast Bronze