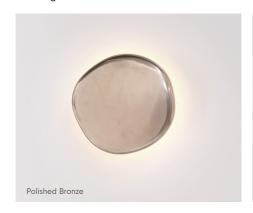

Goldie comes in a range of configurations, please visit the Jardan website for more details.

| Finishes | Features |  |
|----------|----------|--|

Polished Bronze Soft White Temp
Linished Bronze (Featured) Hand-Finished Sand-cast Bronze

Dark Bronze Dimmable

Phase-Cut, DALI and Casambi Bluetooth available

Goldie is provided with a phase-cut driver. DALI or Casambi drivers are available on request via your sales representative only and cannot be ordered online (additional cost applies).