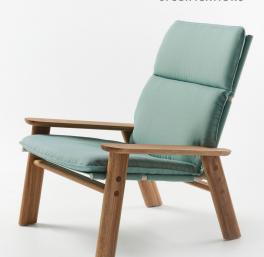

# Henry

An oversized outdoor chair that you can really sink into, Henry is perfect for those long summer days and relaxing warm nights. Celebrating its craftmanship with exposed joinery details and oversized paddle arms, Henry encapsulates the Australian way of life.

Henry comes in a range of finishes, the Jardan website will allow you to select your preference.

Available Materials

Features

Spotted Gum

Outdoor Use

Fabric

Specifications

## Armchair

HNY86 - 860L x 884D x 904H (mm) 34L x 35D x 36H (inches)

MADE IN AUSTRALIA SINCE 1987 JARDAN.COM.AU