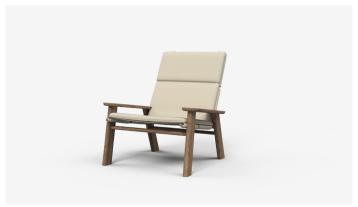

# Henry

An oversized outdoor chair that you can really sink into, Henry is perfect for those long summer days and relaxing warm nights. Celebrating its craftmanship with exposed joinery details and oversized paddle arms, Henry encapsulates the Australian way of life.

Henry comes in a range of finishes, the Jardan website will allow you to select your preference.

Available Materials

Features

Spotted Gum

Outdoor Use

Fabric

Specifications

## Armchair

HNY86 - 860L x 884D x 904H (mm) 34L x 35D x 36H (inches)

MADE IN AUSTRALIA SINCE 1987 JARDAN.COM.AU