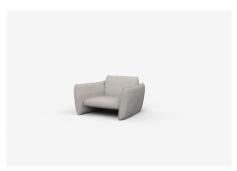

# Armchair

LR110 - 1100L x 1050D x 740H x 390SH (mm) 45L x 41D x 29H x 15SH (inches)