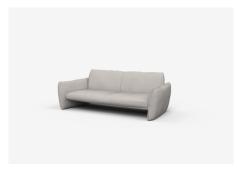

# Sofas

 $\label{eq:ln210} LR210 - 2100L \times 1100D \times 740H \times 390SH \text{ (mm)} \mid 2.5 \text{ Seater} \\ 83L \times 43D \times 29H \times 15SH \text{ (inches)}$ 

 $\label{eq:LR240} \begin{array}{l} \text{LR240} - 2400 \text{L x } 1100 \text{D x } 740 \text{H x } 390 \text{SH (mm)} \text{ | 3 Seater} \\ \\ 94 \text{L x } 43 \text{D x } 29 \text{H x } 15 \text{SH (inches)} \end{array}$