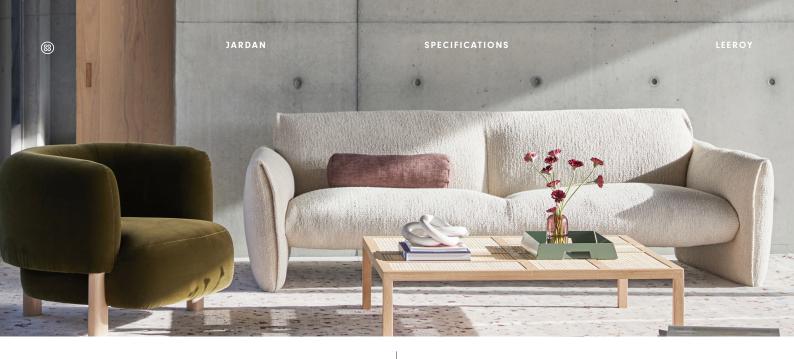

# Leeroy

A pure, deep lounge that is perfect to sink in to, Leeroy's floating form has an understated softness. With a full feather wrap encased by softly folded upholstery details, Leeroy's elegance and subtle detail can be seen from every angle.

Leeroy comes in a range of sizes, the Jardan website will allow you to select your preference then further customise fabrics and finishes.