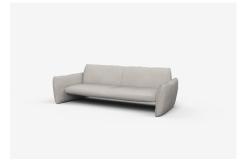

# Sofas

 $\label{eq:ln210} LR210 - 2100L \times 1100D \times 740H \times 390SH \text{ (mm)} \mid 2.5 \text{ Seater} \\ 83L \times 43D \times 29H \times 15SH \text{ (inches)}$ 

 $\label{eq:LR240} \begin{array}{l} \text{LR240} - 2400 \text{L x } 1100 \text{D x } 740 \text{H x } 390 \text{SH (mm)} \text{ | 3 Seater} \\ \\ 94 \text{L x } 43 \text{D x } 29 \text{H x } 15 \text{SH (inches)} \end{array}$