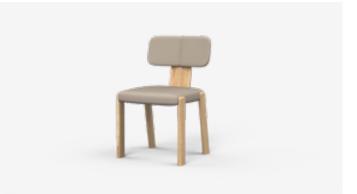

# Murphy

Murphy exudes personality through its playful form. Featuring a pressed ply neck joining the back and seat, proudly sitting on top of pill shaped legs. Made to share moments in, Murphy has a webbed seat for extra comfort. Murphy comes in a range of finishes, the Jardan website will allow you to select your preference.

# Dining Chair

MR51 - 510L x 540D x 830H x 500SH (mm) 20L x 22D x 33H x 19SH (inches)