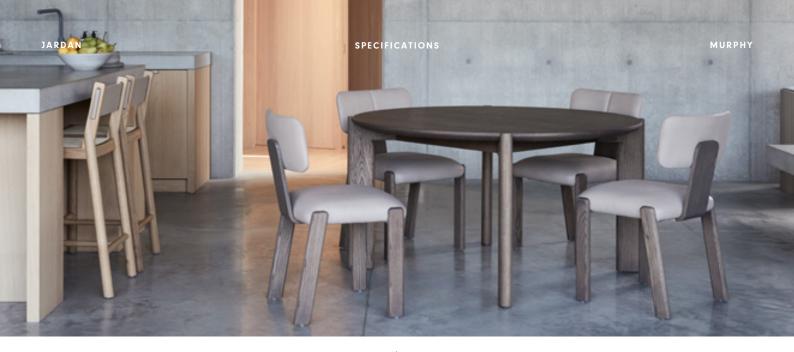

# Murphy

Murphy exudes personality through its playful form. Featuring a pressed ply neck joining the back and seat, proudly sitting on top of pill shaped legs. Made to share moments in, Murphy has a webbed seat for extra comfort. Murphy comes in a range of finishes, the Jardan website will allow you to select your preference.

## Specifications