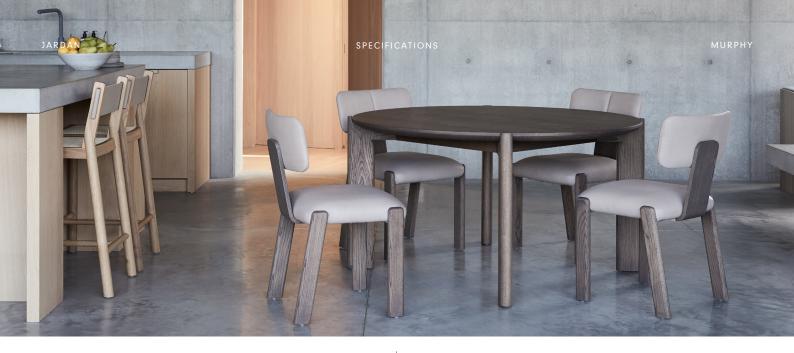

# Murphy

Murphy exudes personality through its playful form. Featuring a pressed ply neck joining the back and seat, proudly sitting on top of pill shaped legs. Made to share moments in, Murphy has a webbed seat for extra comfort. Murphy comes in a range of finishes, the Jardan website will allow you to select your preference.

# Available Materials

Fabric Leather

Timber - Oak and Walnut

## Specifications