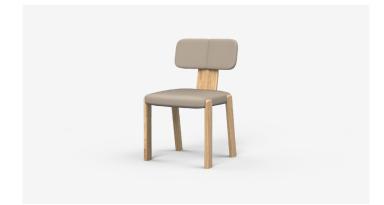

# Murphy

Murphy exudes personality through its playful form. Featuring a pressed ply neck joining the back and seat, proudly sitting on top of pill shaped legs. Made to share moments in, Murphy has a webbed seat for extra comfort. Murphy comes in a range of finishes, the Jardan website will allow you to select your preference.

# Dining Chair

$$\label{eq:mrs1} \begin{split} \text{MR51} &- 550\text{L} \times 510\text{D} \times 840\text{H} \times 500\text{SH} \text{ (mm)} \\ & 22\text{L} \times 20\text{D} \times 33\text{H} \text{ (inches)} \end{split}$$