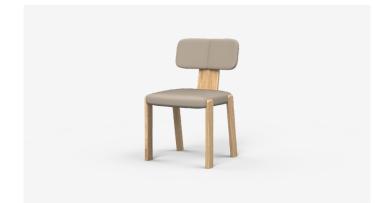

# Murphy

Murphy exudes personality through its playful form. Featuring a pressed ply neck joining the back and seat, proudly sitting on top of pill shaped legs. Made to share moments in, Murphy has a webbed seat for extra comfort. Murphy comes in a range of finishes, the Jardan website will allow you to select your preference.

## Dining Chair

 $\label{eq:mrs1} \begin{array}{l} \mbox{MR51} - 550\mbox{L} \times 510\mbox{D} \times 840\mbox{H} \times 500\mbox{SH (mm)} \\ \\ \mbox{22L} \times 20\mbox{D} \times 33\mbox{H (inches)} \end{array}$