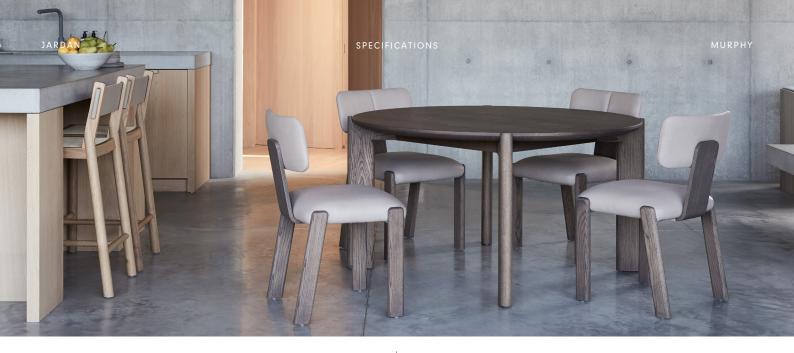

# Murphy

Murphy exudes personality through its playful form. Featuring a pressed ply neck joining the back and seat, proudly sitting on top of pill shaped legs. Made to share moments in, Murphy has a webbed seat for extra comfort. Murphy comes in a range of finishes, the Jardan website will allow you to select your preference.

## Available Materials

Fabric Leather

Timber - Oak and Walnut

## Dining Chair

 $\label{eq:mrs1} \begin{array}{l} \mbox{MR51} - 550\mbox{L} \times 510\mbox{D} \times 840\mbox{H} \times 500\mbox{SH (mm)} \\ \\ \mbox{22L} \times 20\mbox{D} \times 33\mbox{H (inches)} \end{array}$