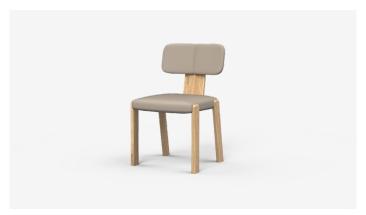

# Murphy

Murphy exudes personality through its playful form. Featuring a pressed ply neck joining the back and seat, proudly sitting on top of pill shaped legs. Made to share moments in, Murphy has a webbed seat for extra comfort.

# Dining Chair

$$\label{eq:mr51} \begin{split} \text{MR51} - 550 \text{L} \times 510 \text{D} \times 840 \text{H} \times 500 \text{SH (mm)} \\ 22 \text{L} \times 20 \text{D} \times 33 \text{H (inches)} \end{split}$$