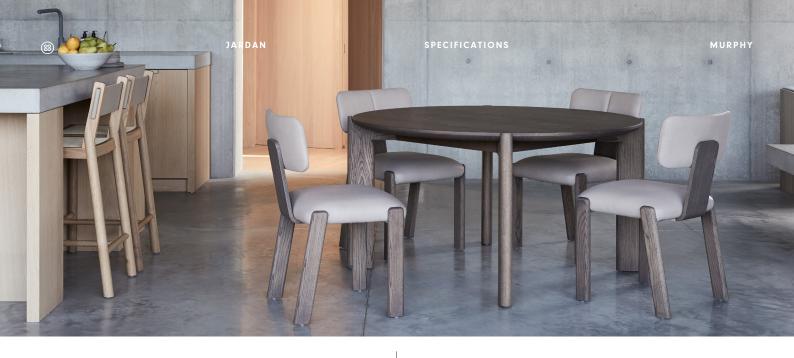

# Murphy

Murphy exudes personality through its playful form. Featuring a pressed ply neck joining the back and seat, proudly sitting on top of pill shaped legs. Made to share moments in, Murphy has a webbed seat for extra comfort.

Murphy comes in a range of finishes, the Jardan website will allow you to select your preference.

# Dining Chair

$$\label{eq:mr51} \begin{split} \text{MR51} - 550 \text{L} \times 510 \text{D} \times 840 \text{H} \times 500 \text{SH (mm)} \\ 22 \text{L} \times 20 \text{D} \times 33 \text{H (inches)} \end{split}$$