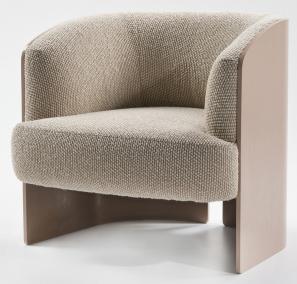

# Indigo

With an elevated front displaying a sense of lightness, Indigo's compact form makes it perfect for smaller spaces. With details from every angle, Indigo features a curved plywood back that hugs the upholstery with a split detail down the back.

Indigo comes in a range of finishes, the Jardan website will allow you to select your preference.

#### Available Materials

Fabric

Leathe

Timber - Oak and Walnut