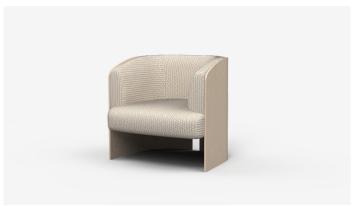

# Indigo

With an elevated front displaying a sense of lightness, Indigo's compact form makes it perfect for smaller spaces. With details from every angle, Indigo features a curved plywood back that hugs the upholstery with a split detail down the back.

Indigo comes in a range of finishes, the Jardan website will allow you to select your preference.