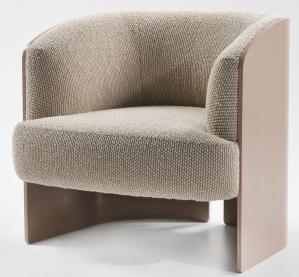

# Indigo

With an elevated front displaying a sense of lightness, Indigo's compact form makes it perfect for smaller spaces. With details from every angle, Indigo features a curved plywood back that hugs the upholstery with a split detail down the back.

Indigo comes in a range of finishes, the Jardan website will allow you to select your preference.