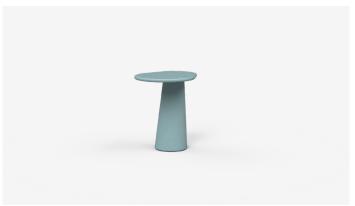

# Pepper

Pepper is a compact side table with a cantilevered top and irregular conical base. Pepper's organic form is designed to fit snuggly against your sofa or sit sculpturally on its own.

Pepper comes in a range of finishes, the Jardan website will allow you to select your preference.

#### Side Table

 $\begin{array}{c} {\rm PP48-480L\times400D\times500H~(mm)} \\ {\rm 19L\times16D\times20H~(inches)} \end{array}$