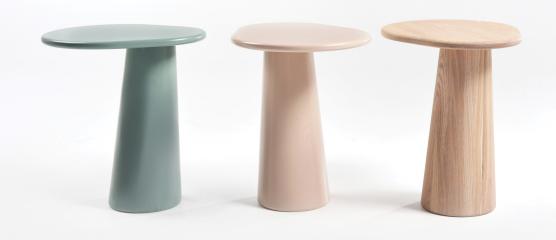

# Pepper

Pepper is a compact side table with a cantilevered top and irregular conical base. Pepper's organic form is designed to fit snuggly against your sofa or sit sculpturally on its own.

Pepper comes in a range of finishes, the Jardan website will allow you to select your preference.

#### Available Materials

Timber - Oak and Walnut