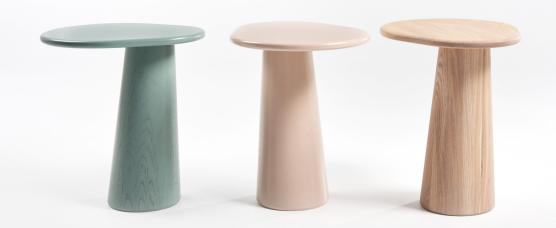

# Pepper

Pepper is a compact side table with a cantilevered top and irregular conical base. Pepper's organic form is designed to fit snuggly against your sofa or sit sculpturally on its own.

Pepper comes in a range of finishes, the Jardan website will allow you to select your preference.

# Available Materials

Timber