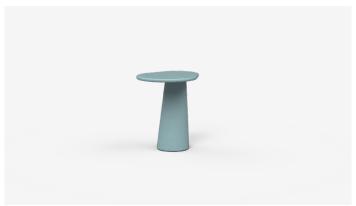

# Pepper

Pepper is a compact side table with a cantilevered top and irregular conical base. Pepper's organic form is designed to fit snuggly against your sofa or sit sculpturally on its own.

Pepper comes in a range of finishes, the Jardan website will allow you to select your preference.

# Available Materials

Timber