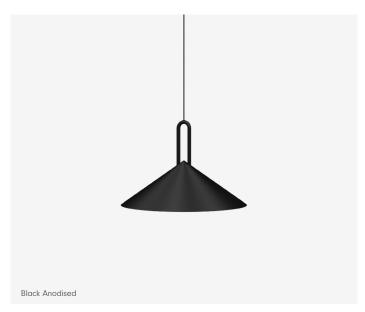

Atlas comes in a range of configurations, please visit the Jardan website for more details.

Finishes Features

Black Anodised Soft White Temp

Champagne Gold Anodised Dimmable

Phase-Cut, 1-10V, DALI and Casambi Bluetooth available

#### ATL40

| Measurements | Weight       | 1.2kg                                     |
|--------------|--------------|-------------------------------------------|
|              | Dimension    | 400 x 270                                 |
|              | Canopy       | 80 x 25                                   |
| Fitting      | Туре         | Integrated LED                            |
|              | Wattage      | 15W LED                                   |
|              | Temp         | 3000K Soft White                          |
|              | Lumens       | 670lm                                     |
|              | CRI          | >80                                       |
|              | Avg Lifetime | 50,0000H                                  |
| Power        | Dimmable     | Phase-cut + 1-10V, DALI, Casambi Wireless |
|              | Input        | 230-240v 50Hz                             |
|              | Cable Length | 3m                                        |
|              |              |                                           |