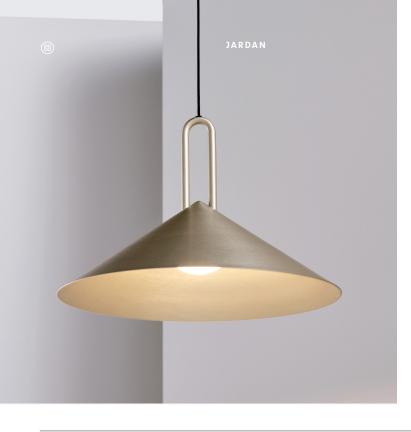

# **Atlas**

Atlas pendant combines a classic form with modern functionality. The minimal silhouette is defined by a delicate arched link rising from the conical form. Both eye-catching yet unobtrusive, the thin woven cable combined with the lightweight construction gives the pendant a weightlessness in any space. Radiating long-lasting bright luminescence from a hand-blown opal glass dome, the Atlas pendant has a brushed finish with integrated LED light source.

Atlas comes in a range of configurations, please visit the Jardan website for more details.

Finishes Features

Black Anodised Soft White Temp

Champagne Gold Anodised Dimmable

Phase-Cut, 1-10V, DALI and Casambi Bluetooth available