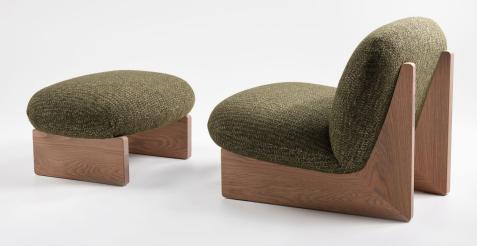

# Ziggy

A compact and playful chair, Ziggy's round upholstery sits proudly on top of solid timber legs. With bold curves and an angular base, Ziggy takes inspiration from the softer elements of architecture. Available in an armchair and ottoman, Ziggy invites you to sit back and relax.

Ziggy comes in a range of sizes, the Jardan website will allow you to select your preference then further customise fabrics and finishes.