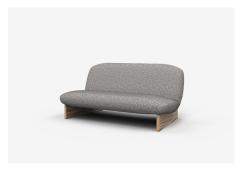

# Armchair + Sofa

 $ZG78 - 780L \times 900D \times 740H \times 420SH (mm)$ 31L x 35D x 29H x 17SH (inches)

 $ZG156 - 1560L \times 900D \times 740H \times 420SH \text{ (mm)} \mid 2 \text{ Seater}$ 61L x 35D x 29H x 17SH (inches)