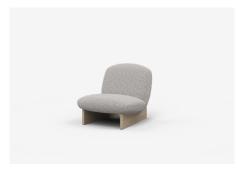

# Armchair + Sofa

 $ZG78 - 780L \times 900D \times 740H \times 420SH (mm)$ 31L x 35D x 29H x 17SH (inches)

 $ZG156 - 1560L \times 900D \times 740H \times 420SH \text{ (mm)} \mid 2 \text{ Seater}$ 61L x 35D x 29H x 17SH (inches)