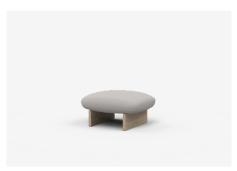

chair, Ziggy's round upholstery sits proudly on top of solid timber legs. With bold curves and an angular base, Ziggy takes inspiration from the softer elements of architecture. Available in an armchair and ottoman, Ziggy invites you to sit back and relax.

Ziggy comes in a range of sizes, the Jardan website will allow you to select your preference then further customise fabrics and finishes.

#### Available Materials

Fabric

Leathe

Timber

# Specifications

### Crafted

Australian made since 1987, our furniture takes shape at our Design + Manufacturing HQ in Melbourne.

#### Environmental

Our foams are all GECA certified and timber is sourced from sustainably managed forests.

## Warranty

Made to last, our armchairs and sofas are covered by a 10 year structural warranty.

## Ottoman



ZG78P - 780L x 600D x 420H (mm) 31L x 24D x 17H (inches)

# Armchair + Sofa



 $ZG78 - 780L \times 900D \times 740H \times 420SH (mm)$ 31L x 35D x 29H x 17SH (inches)



 $ZG156 - 1560L \times 900D \times 740H \times 420SH \text{ (mm)} \mid 2 \text{ Seater}$ 61L x 35D x 29H x 17SH (inches)