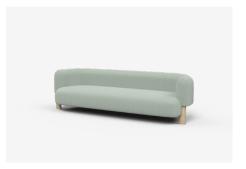

# Lola

With a sweeping curved back that wraps around the seat, Lola is both playful and compact. Elevated by solid timber pill shaped legs that intersect its form, Lola is available in an oversized armchair or compact sofas.

# Curved Sofa

 $\label{lo245} \mbox{LO245} - 2450 \mbox{L} \times 1040 \mbox{D} \times 700 \mbox{H} \times 410 \mbox{H} \mbox{ (mm)} \mbox{ | 3.5 Seater Curved} \\ \mbox{96L} \times 410 \times 27 \mbox{H} \times 168 \mbox{H} \mbox{ (inches)}$ 