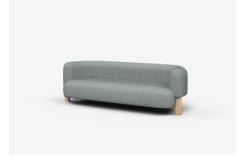

# Curved Sofa

 $\label{lo245} \mbox{LO245} - 2450 \mbox{L} \times 1040 \mbox{D} \times 700 \mbox{H} \times 410 \mbox{H} \mbox{ (mm)} \mbox{ | 3.5 Seater Curved} \\ \mbox{96L} \times 410 \times 27 \mbox{H} \times 168 \mbox{H} \mbox{ (inches)}$ 