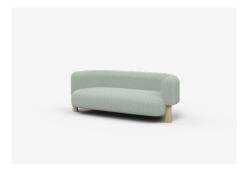

# Sofas

LO187 - 1870L  $\times$  880D  $\times$  700H  $\times$  410SH (mm) | 2.5 Seater 74L  $\times$  35D  $\times$  27H  $\times$  16SH (inches)

 $\begin{tabular}{l} LO217-2170L \times 880D \times 700H \times 410SH (mm) \mid 3 Seater \\ 85L \times 35D \times 27H \times 16SH (inches) \end{tabular}$ 

 $\begin{tabular}{l} LO247-2470L \times 880D \times 700H \times 410SH (mm) & | 3.5 Seater \\ 97L \times 35D \times 27H \times 16SH (inches) \\ \end{tabular}$ 

MADE IN AUSTRALIA SINCE 1987 JARDAN.COM.AU