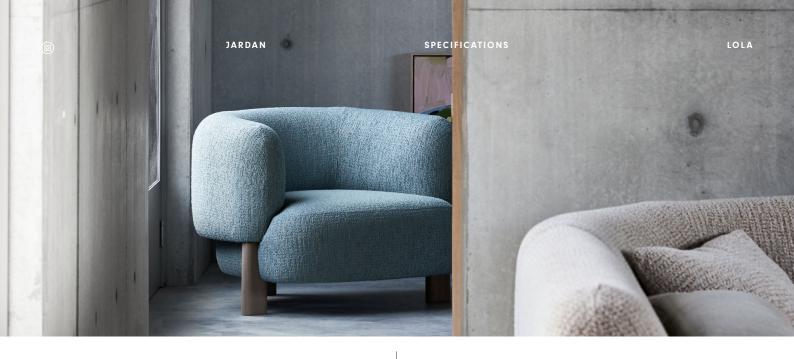

# Lola

With a sweeping curved back that wraps around the seat, Lola is both playful and compact. Elevated by solid timber pill shaped legs that intersect its form, Lola is available in an oversized armchair or compact sofas.

Lola comes in a range of sizes, the Jardan website will allow you to select your preference then further customise fabrics and finishes.