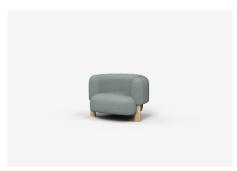

## Armchair

 $LO98 - 980L \times 860D \times 700H \times 410SH (mm)$  $38L \times 34D \times 27H \times 16SH (inches)$ 