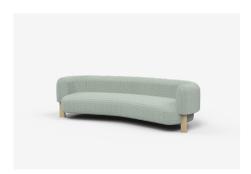

# Lola

With a sweeping curved back that wraps around the seat, Lola is both playful and compact. Elevated by solid timber pill shaped legs that intersect its form, Lola is available in an oversized armchair or compact sofas.

# Curved Sofa

 $\label{lo245} \mbox{LO245} - 2450 \mbox{L} \times 1040 \mbox{D} \times 700 \mbox{H} \times 410 \mbox{H} \mbox{ (mm)} \mbox{ | 3.5 Seater Curved} \\ \mbox{96L} \times 410 \times 27 \mbox{H} \times 168 \mbox{H} \mbox{ (inches)}$ 