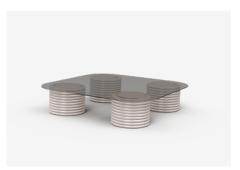

### Low Tables

FY120-1 - 1200L x 500W x 250H (mm) 47L x 20W x 10H (inches)

 $\label{eq:fy120} \begin{aligned} \text{FY120} - 1200 \text{L x } 1200 \text{W x } 250 \text{H (mm)} \\ 47 \text{L x } 47 \text{W x } 10 \text{H (inches)} \end{aligned}$ 