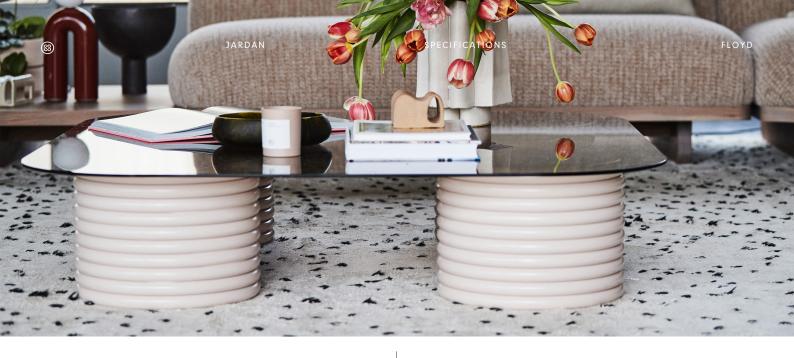

# Floyd

Inspired by bold forms, Floyd's light, delicate top floats above a strong, grounding base. Both playful and bold, Floyd is available in a range of side and coffee tables.

Floyd comes in a range of sizes, the Jardan website will allow you to select your preference then further customise finishes.

### Low Tables

FY120-1 - 1200L x 500W x 250H (mm) 47L x 20W x 10H (inches)

 $\label{eq:fy120} \begin{aligned} \text{FY120} - 1200 \text{L x } 1200 \text{W x } 250 \text{H (mm)} \\ 47 \text{L x } 47 \text{W x } 10 \text{H (inches)} \end{aligned}$ 