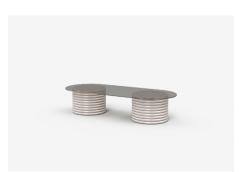

### Low Tables

FY120-1 - 1200L x 500W x 250H (mm) 47L x 20W x 10H (inches)

 $\label{eq:fy120} \begin{aligned} \text{FY120} - 1200 \text{L x } 1200 \text{W x } 250 \text{H (mm)} \\ 47 \text{L x } 47 \text{W x } 10 \text{H (inches)} \end{aligned}$ 