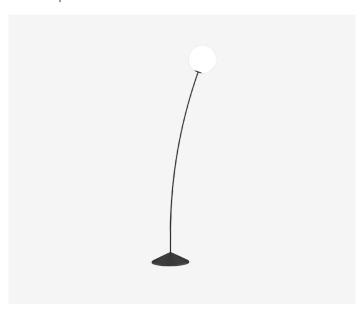

# Boyd

Boyd is a minimal floor light that works harmoniously with any environment yet exudes an element of personality. The use of a conical, powdercoated cast iron base adds an element of playfulness and texture combined with a subtly curved steel tube stem and matte opal glass sphere.

## Floor Lamp