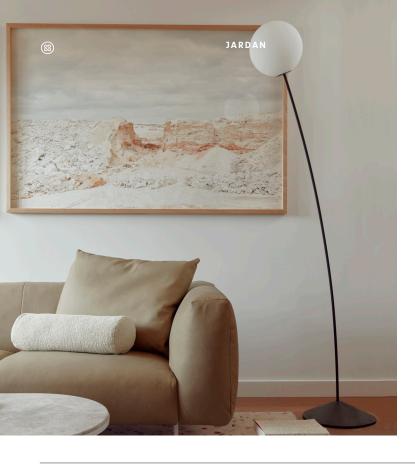

# Boyd

Boyd is a minimal floor light that works harmoniously with any environment yet exudes an element of personality. The use of a conical, powdercoated cast iron base adds an element of playfulness and texture combined with a subtly curved steel tube stem and matte opal glass sphere.