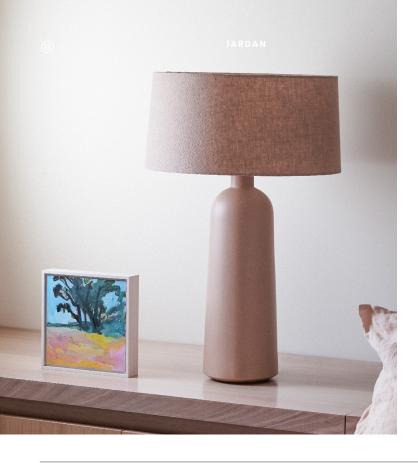

## Heath

Featuring a utilitarian, yet elegant slip-cast speckled ceramic form, Heath displays a slight taper that soften the silhouette and allow for its large proportions to remain balanced. A tonal stonewashed linen shade compliments the pastel hues and creates a modest lamp suitable for any room.

Heath comes in a range of colours, please visit the Jardan website for more details.

Finishes Features

Chalk Soft White Temp
Nude (Featured) Speckled Clay

Linen Shade