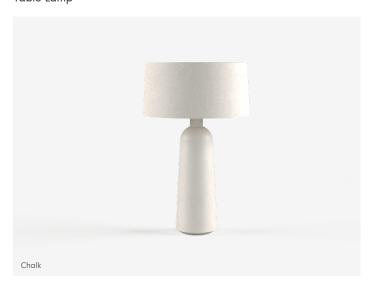

Heath comes in a range of colours, please visit the Jardan website for more details.

Finishes Features

Chalk Soft White Temp
Nude (Featured) Speckled Clay

Linen Shade

## Table Lamp

| HE40 | Top View |
|------|----------|
|      |          |

| Weight        | 4kg/8.8lbs                                                                                     |
|---------------|------------------------------------------------------------------------------------------------|
| Dimension     | 400 x 650mm/16 x 26"                                                                           |
| Туре          | E27                                                                                            |
| Source (Bulb) | 1 x 6W E27 LED                                                                                 |
| Wattage       | 6W                                                                                             |
| Temp          | 3000K Soft White                                                                               |
| Lumens (Bulb) | 490lm                                                                                          |
| CRI           | >80                                                                                            |
| Avg Lifetime  | 15,0000H                                                                                       |
| Input         | 230-240v 50Hz                                                                                  |
| Switch        | Infinite On/Off                                                                                |
| Cable Length  | 2.2m/87"                                                                                       |
|               | Dimension  Type  Source (Bulb)  Wattage  Temp  Lumens (Bulb)  CRI  Avg Lifetime  Input  Switch |