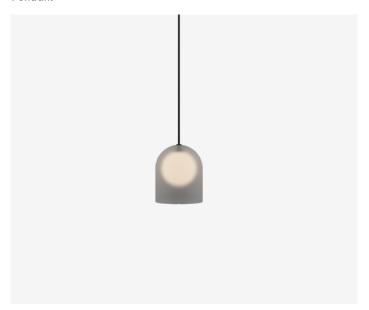

# Dawn

Inspired by Australian elements, Dawn pays homage to the sun and moon. Featuring a hand-blown inner orb, the outer frosted glass dome creates a haze through which the light permeates.

Dawn comes in a range of configurations, the Jardan website will allow you to select your preference then further customise.

Finishes Features

Smoke Soft White Temp

Opal (Featured) Frosted Glass

## Pendant