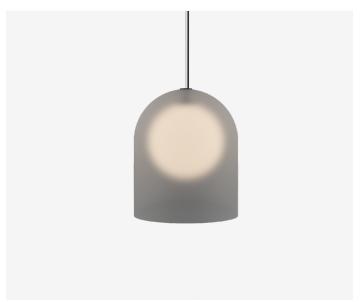

# Dawn

Inspired by Australian elements, Dawn pays homage to the sun and moon. Featuring a hand-blown inner orb, the outer frosted glass dome creates a haze through which the light permeates.

Dawn comes in a range of configurations, the Jardan website will allow you to select your preference then further customise.

Finishes Features

Smoke Soft White Temp

Opal (Featured) Frosted Glass

## Pendant