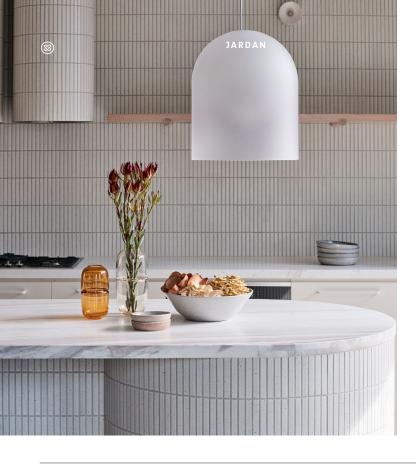

# Dawn

Inspired by Australian elements, Dawn pays homage to the sun and moon. Featuring a hand-blown inner orb, the outer frosted glass dome creates a haze through which the light permeates.

Dawn comes in a range of configurations, the Jardan website will allow you to select your preference then further customise.

Finishes Features

Smoke Soft White Temp

Opal (Featured) Frosted Glass